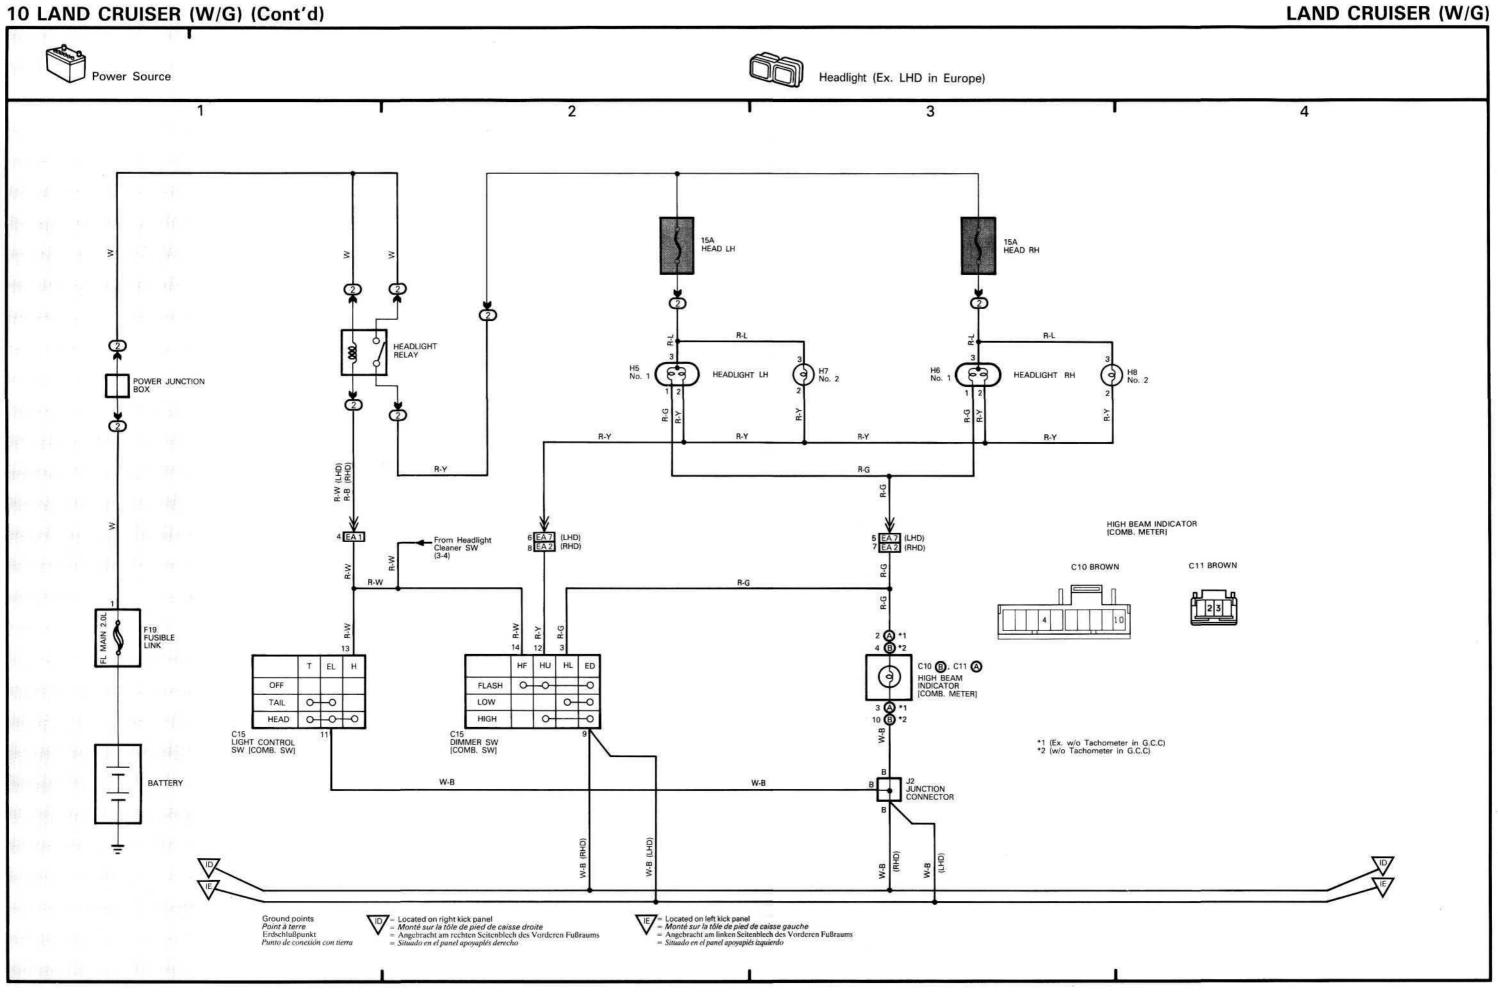

| SYSTEMS                             | ι      | OCATION                                                                                                                         | SYSTEMS                                            | LOCATION                                    |
|-------------------------------------|--------|---------------------------------------------------------------------------------------------------------------------------------|----------------------------------------------------|---------------------------------------------|
| Accessory Meter                     |        | 20-3                                                                                                                            | Light Reminder                                     | <b>3</b> 24-3                               |
| Air Conditioner, Cooler and Heater  |        | 30-2 (Auto) 34-3 (Manual Dual Type) 36-2 (Manual Single Type)                                                                   | Moon Roof                                          | 19-2                                        |
| Auto Antenna                        |        | 13-3                                                                                                                            | Power Seat                                         | 19-3                                        |
| Automatic Transmission<br>Indicator | PRND2L | 21-2                                                                                                                            | Power Source                                       | 1~28,-1<br>30-1, 34-1                       |
| Back-Up Lights                      |        | 21-3                                                                                                                            | Power Window                                       | 15-2                                        |
| Charging                            |        | 2-2                                                                                                                             | PPS (Progressive Power Steering)                   | 5-3                                         |
| Cigarette Lighter                   |        | 24-3                                                                                                                            | Radio and Tape Player                              | 26-3 (w/o CD Player)<br>26-5 (w/ CD Player) |
| Clock                               |        | 24-2                                                                                                                            | Rear Air Conditioner                               | 33-2 (Auto)<br>35-3 (Manual)                |
| Combination Meter                   | E008   | 28-2                                                                                                                            | Rear Fog Light                                     | 14-2                                        |
| Condenser Fan                       |        | 34-2                                                                                                                            | Rear Window Defogger                               | 18-2                                        |
| Cool and Hot Box                    |        | 33-6                                                                                                                            | Rear Wiper and Washer                              | 17-3                                        |
| Cruise Control                      | 40sm   | 23-2                                                                                                                            | Remote Control Mirror                              | 20-2                                        |
| Door Lock                           |        | 16-2                                                                                                                            | Seat Belt Warning                                  | 21-4                                        |
| Emission Control                    |        | 3-2 (Ex. Middle East)<br>3-3 (Middle East)                                                                                      | Seat Heater                                        | 18-4                                        |
| Engine Control                      |        | 27-2                                                                                                                            | Starting                                           | 1-3                                         |
| Engine Compartment<br>Cooling Fan   |        | 5-2                                                                                                                             | Stop Light                                         | 24-4                                        |
| Front Wiper and Washer              |        | 17-2                                                                                                                            | Taillight and Illumination                         | 25-2                                        |
| Fuel Tank Changeover                |        | 29-6                                                                                                                            | Turn Signal and Hazard                             | 12-2                                        |
| Fuel Heater                         | A      | 19-4                                                                                                                            | Winch                                              | 5-4                                         |
| Glow Plug                           | T      | 4-2                                                                                                                             | 4WD                                                | 22-2                                        |
| Headlight Beam Level<br>Control     |        | 6-2                                                                                                                             | 12/24 Volt<br>Switchover<br>System +               | 1-2                                         |
| Headlight Cleaner                   | Z      | 3-4<br>7-2 (w/ Daytime Running                                                                                                  | 24                                                 | 37-2                                        |
| Headlight                           |        | 7-2 (W/ Daytime Hunning<br>Light)<br>8-2 (LHD in Europe w/o<br>Daytime Running Light)<br>9-2 (U.K.)<br>10-2 (Ex. LHD in Europe) | Connector Joining Wire<br>Harness and Wire Harness | 38-2<br>39-2                                |
| Horn                                |        | 12-4                                                                                                                            | Junction Connector                                 | 40-2<br>40-2                                |
| Ignition                            | E S    | 1-4                                                                                                                             |                                                    |                                             |
| Interior Light                      |        | 11-2                                                                                                                            |                                                    |                                             |