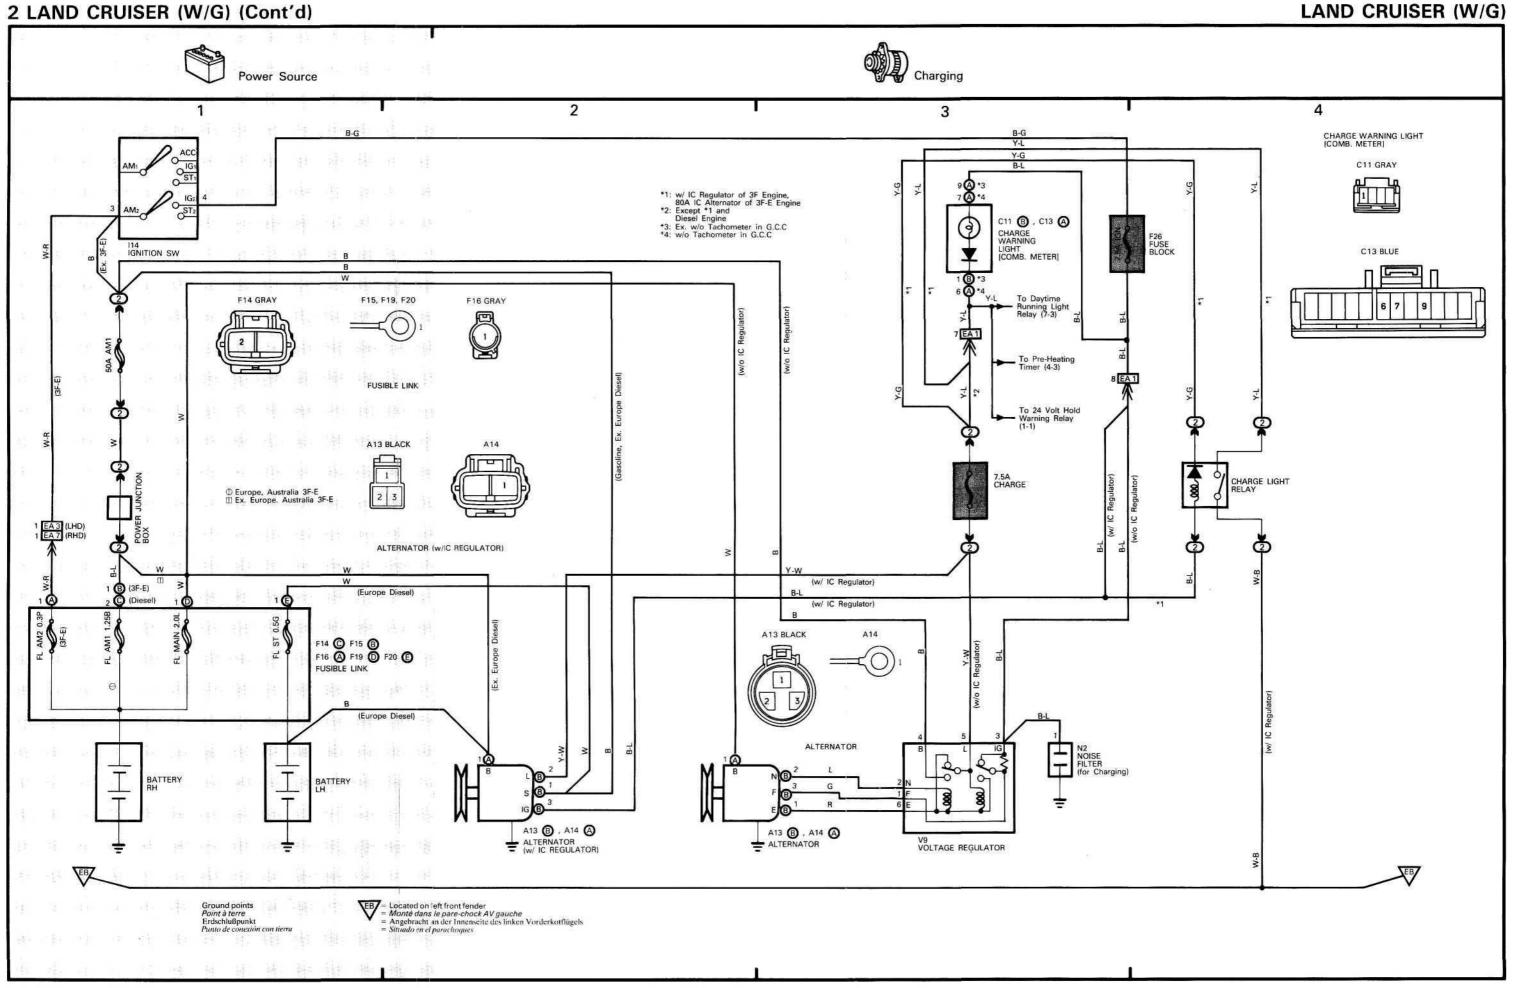

| SYSTEMS                             | ι      | OCATION                                                                                                                         | SYSTEMS                                            | LOCATION                                    |
|-------------------------------------|--------|---------------------------------------------------------------------------------------------------------------------------------|----------------------------------------------------|---------------------------------------------|
| Accessory Meter                     |        | 20-3                                                                                                                            | Light Reminder                                     | <b>3</b> 24-3                               |
| Air Conditioner, Cooler and Heater  |        | 30-2 (Auto) 34-3 (Manual Dual Type) 36-2 (Manual Single Type)                                                                   | Moon Roof                                          | 19-2                                        |
| Auto Antenna                        |        | 13-3                                                                                                                            | Power Seat                                         | 19-3                                        |
| Automatic Transmission<br>Indicator | PRND2L | 21-2                                                                                                                            | Power Source                                       | 1~28,-1<br>30-1, 34-1                       |
| Back-Up Lights                      |        | 21-3                                                                                                                            | Power Window                                       | 15-2                                        |
| Charging                            |        | 2-2                                                                                                                             | PPS (Progressive Power Steering)                   | 5-3                                         |
| Cigarette Lighter                   |        | 24-3                                                                                                                            | Radio and Tape Player                              | 26-3 (w/o CD Player)<br>26-5 (w/ CD Player) |
| Clock                               |        | 24-2                                                                                                                            | Rear Air Conditioner                               | 33-2 (Auto)<br>35-3 (Manual)                |
| Combination Meter                   | E008   | 28-2                                                                                                                            | Rear Fog Light                                     | 14-2                                        |
| Condenser Fan                       |        | 34-2                                                                                                                            | Rear Window Defogger                               | 18-2                                        |
| Cool and Hot Box                    |        | 33-6                                                                                                                            | Rear Wiper and Washer                              | 17-3                                        |
| Cruise Control                      | 40sm   | 23-2                                                                                                                            | Remote Control Mirror                              | 20-2                                        |
| Door Lock                           |        | 16-2                                                                                                                            | Seat Belt Warning                                  | 21-4                                        |
| Emission Control                    |        | 3-2 (Ex. Middle East)<br>3-3 (Middle East)                                                                                      | Seat Heater                                        | 18-4                                        |
| Engine Control                      |        | 27-2                                                                                                                            | Starting                                           | 1-3                                         |
| Engine Compartment<br>Cooling Fan   |        | 5-2                                                                                                                             | Stop Light                                         | 24-4                                        |
| Front Wiper and Washer              |        | 17-2                                                                                                                            | Taillight and Illumination                         | 25-2                                        |
| Fuel Tank Changeover                |        | 29-6                                                                                                                            | Turn Signal and Hazard                             | 12-2                                        |
| Fuel Heater                         | A      | 19-4                                                                                                                            | Winch                                              | 5-4                                         |
| Glow Plug                           | T      | 4-2                                                                                                                             | 4WD                                                | 22-2                                        |
| Headlight Beam Level<br>Control     |        | 6-2                                                                                                                             | 12/24 Volt<br>Switchover<br>System +               | 1-2                                         |
| Headlight Cleaner                   | Z      | 3-4<br>7-2 (w/ Daytime Running                                                                                                  | 24                                                 | 37-2                                        |
| Headlight                           |        | 7-2 (W/ Daytime Hunning<br>Light)<br>8-2 (LHD in Europe w/o<br>Daytime Running Light)<br>9-2 (U.K.)<br>10-2 (Ex. LHD in Europe) | Connector Joining Wire<br>Harness and Wire Harness | 38-2<br>39-2                                |
| Horn                                |        | 12-4                                                                                                                            | Junction Connector                                 | 40-2<br>40-2                                |
| Ignition                            | E S    | 1-4                                                                                                                             |                                                    |                                             |
| Interior Light                      |        | 11-2                                                                                                                            |                                                    |                                             |