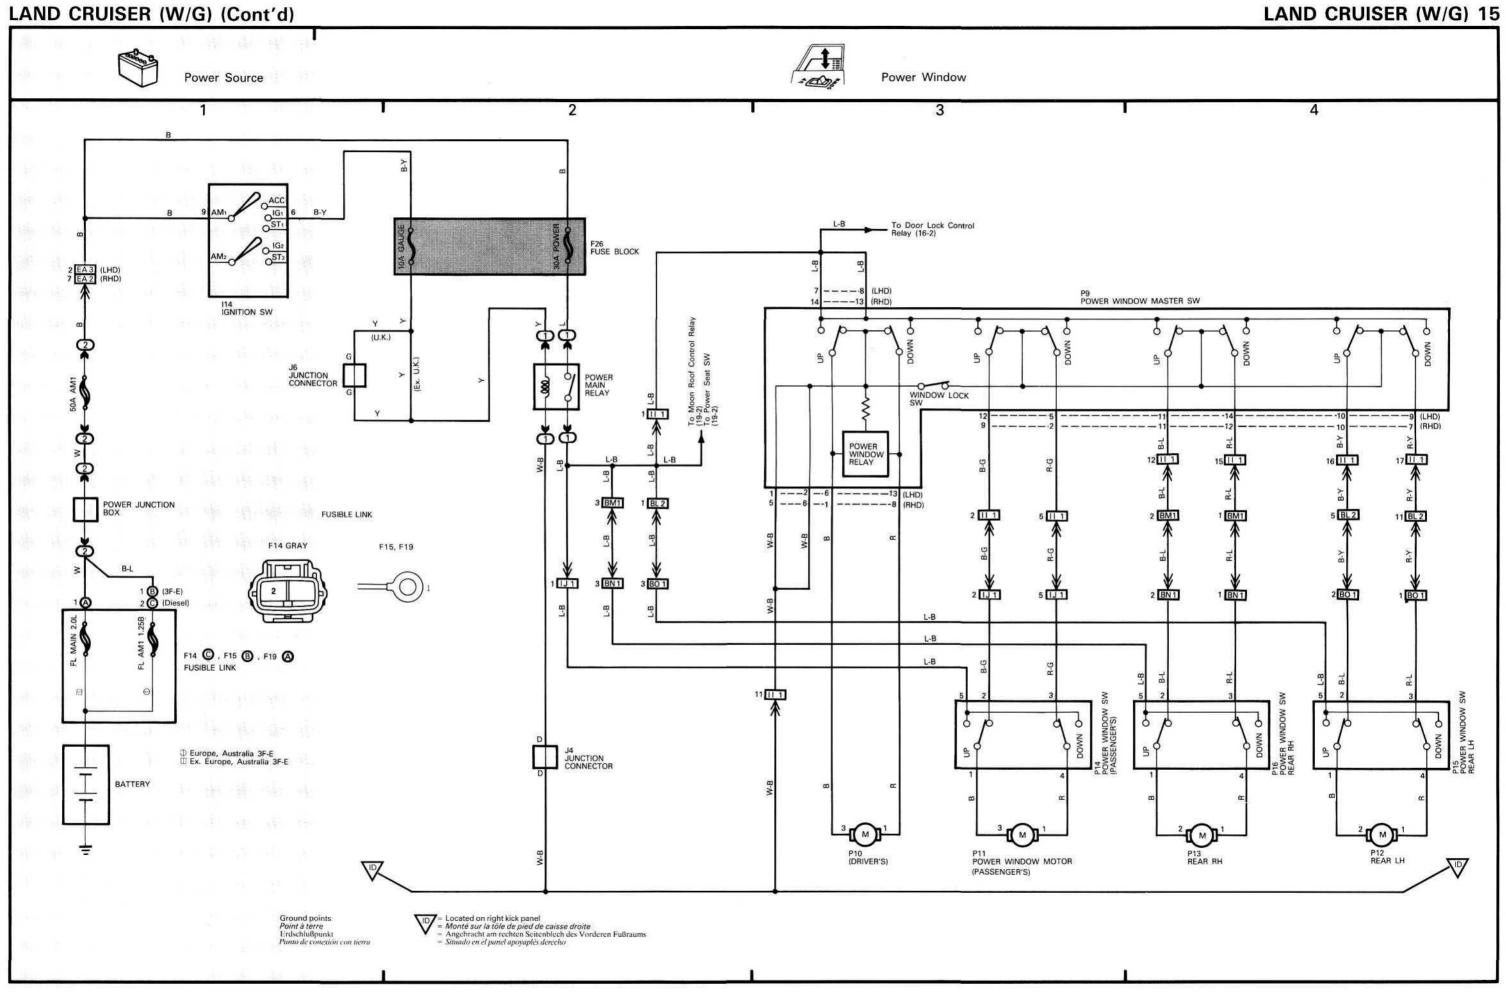

| SYSTEMS                             | ι      | OCATION                                                                                                                         | SYSTEMS                                            | LOCATION                                    |
|-------------------------------------|--------|---------------------------------------------------------------------------------------------------------------------------------|----------------------------------------------------|---------------------------------------------|
| Accessory Meter                     |        | 20-3                                                                                                                            | Light Reminder                                     | <b>3</b> 24-3                               |
| Air Conditioner, Cooler and Heater  |        | 30-2 (Auto) 34-3 (Manual Dual Type) 36-2 (Manual Single Type)                                                                   | Moon Roof                                          | 19-2                                        |
| Auto Antenna                        |        | 13-3                                                                                                                            | Power Seat                                         | 19-3                                        |
| Automatic Transmission<br>Indicator | PRND2L | 21-2                                                                                                                            | Power Source                                       | 1~28,-1<br>30-1, 34-1                       |
| Back-Up Lights                      |        | 21-3                                                                                                                            | Power Window                                       | 15-2                                        |
| Charging                            |        | 2-2                                                                                                                             | PPS (Progressive Power Steering)                   | 5-3                                         |
| Cigarette Lighter                   |        | 24-3                                                                                                                            | Radio and Tape Player                              | 26-3 (w/o CD Player)<br>26-5 (w/ CD Player) |
| Clock                               |        | 24-2                                                                                                                            | Rear Air Conditioner                               | 33-2 (Auto)<br>35-3 (Manual)                |
| Combination Meter                   | E008   | 28-2                                                                                                                            | Rear Fog Light                                     | 14-2                                        |
| Condenser Fan                       |        | 34-2                                                                                                                            | Rear Window Defogger                               | 18-2                                        |
| Cool and Hot Box                    |        | 33-6                                                                                                                            | Rear Wiper and Washer                              | 17-3                                        |
| Cruise Control                      | 40sm   | 23-2                                                                                                                            | Remote Control Mirror                              | 20-2                                        |
| Door Lock                           |        | 16-2                                                                                                                            | Seat Belt Warning                                  | 21-4                                        |
| Emission Control                    |        | 3-2 (Ex. Middle East)<br>3-3 (Middle East)                                                                                      | Seat Heater                                        | 18-4                                        |
| Engine Control                      |        | 27-2                                                                                                                            | Starting                                           | 1-3                                         |
| Engine Compartment<br>Cooling Fan   |        | 5-2                                                                                                                             | Stop Light                                         | 24-4                                        |
| Front Wiper and Washer              |        | 17-2                                                                                                                            | Taillight and Illumination                         | 25-2                                        |
| Fuel Tank Changeover                |        | 29-6                                                                                                                            | Turn Signal and Hazard                             | 12-2                                        |
| Fuel Heater                         | A      | 19-4                                                                                                                            | Winch                                              | 5-4                                         |
| Glow Plug                           | T      | 4-2                                                                                                                             | 4WD                                                | 22-2                                        |
| Headlight Beam Level<br>Control     |        | 6-2                                                                                                                             | 12/24 Volt<br>Switchover<br>System +               | 1-2                                         |
| Headlight Cleaner                   | Z      | 3-4<br>7-2 (w/ Daytime Running                                                                                                  | 24                                                 | 37-2                                        |
| Headlight                           |        | 7-2 (W/ Daytime Hunning<br>Light)<br>8-2 (LHD in Europe w/o<br>Daytime Running Light)<br>9-2 (U.K.)<br>10-2 (Ex. LHD in Europe) | Connector Joining Wire<br>Harness and Wire Harness | 38-2<br>39-2                                |
| Horn                                |        | 12-4                                                                                                                            | Junction Connector                                 | 40-2<br>40-2                                |
| Ignition                            | E S    | 1-4                                                                                                                             |                                                    |                                             |
| Interior Light                      |        | 11-2                                                                                                                            |                                                    |                                             |