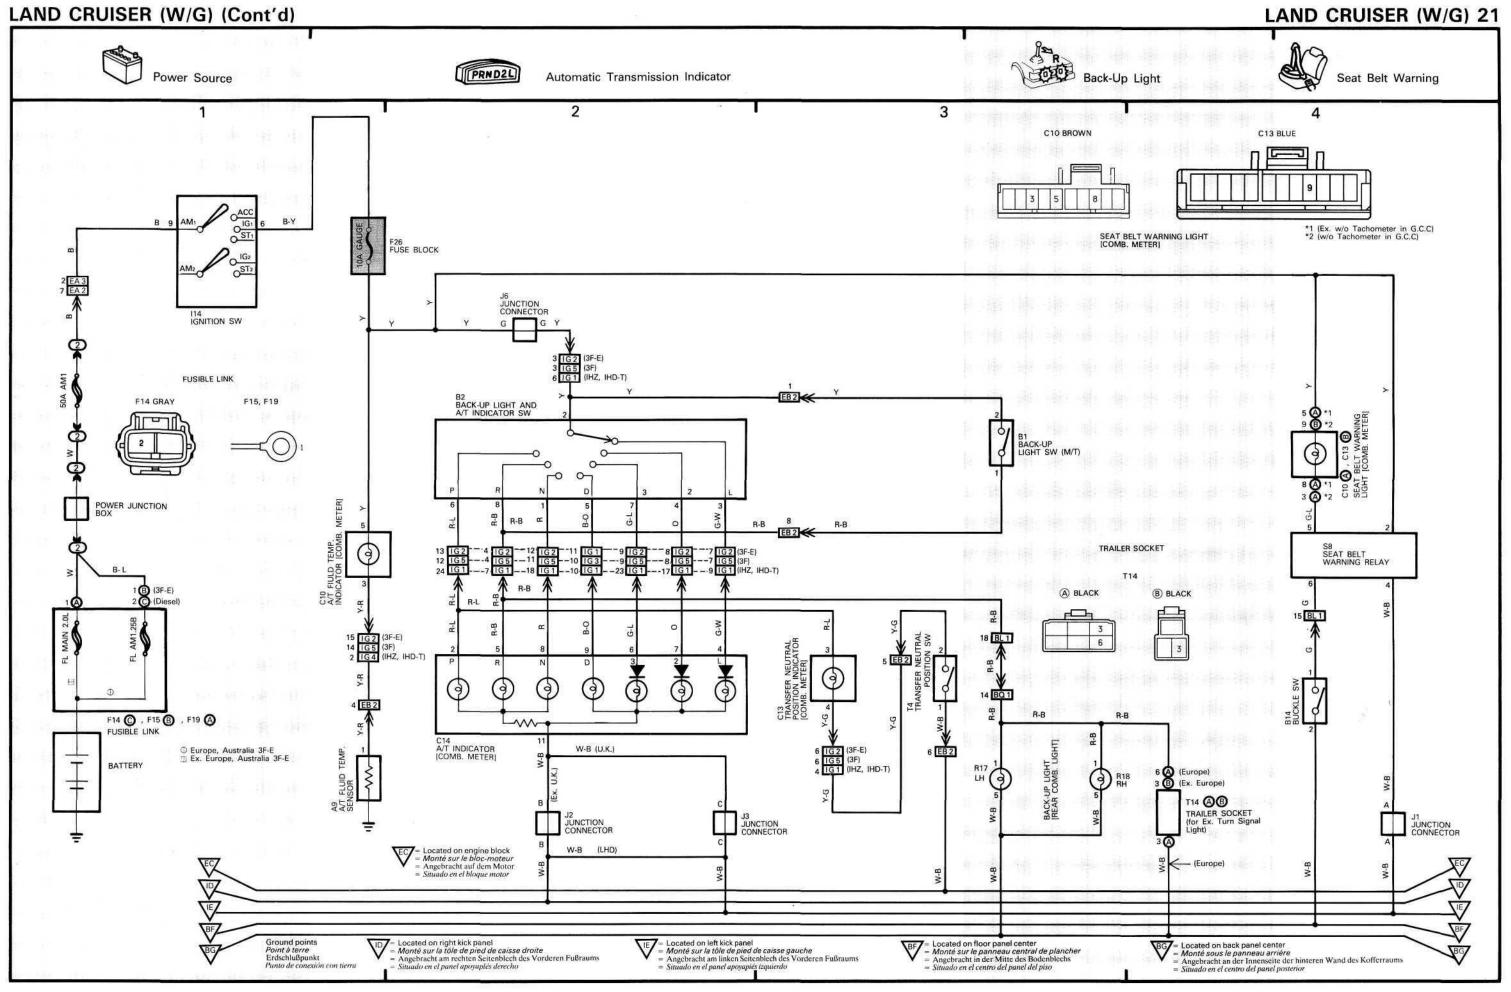

| Junction Connector                                 | 40-2<br>40-2                                |
| Ignition                            | E S    | 1-4                                                                                                                             |                                                    |                                             |
| Interior Light                      |        | 11-2                                                                                                                            |                                                    |                                             |







































34 LAND CRUISER (W/G) (Cont'd) LAND CRUISER (W/G) Air Conditioner, Cooler and Heater (Manual Dual Type) Power Source Condenser Fan 3 4 F26 FUSE BLOCK F26 FUSE BLOCK L-Y (Ex. 3F) W-G (3F) From Neutral Start SW (A/T)(1-2)(1-3) From Ignition SW "ST1" (M/T)(1-2)(1-3) Y-B Y-B 114 IGNITION SW 2 EA3 (LHD) 7 EA2 (RHD) Y-W Y-W W-G R10 REAR HEATER SW AZ8 A/C REL A/C CONDENSER FAN RELAY Y-B REAR HEATER RELAY R-B (Ex. 3F) W-B (3F) O (Ex. 3F) R-B (3F) O (Ex. 3F) R-B (3F) -~~ ð L-B L-B BT BLOWER RESISTOR AZO AZO LG-R **FUSIBLE LINK** 3 EA 3 (LHD) 2 EA 7 (RHD) F14 GRAY F15, F19 R-G 1 [F1] R-G A31 A/C TERMISTOR **-**------14 O , F15 B , F19 O USIBLE LINK Y-R B-W ⊕ Europe, Australia 3F-E
 □ Ex. Europe, Australia 3F-E R26 REAR HEATER BR-W H14 HEATER BLOWER AND A/C SW B-Y BATTERY E = Located on l