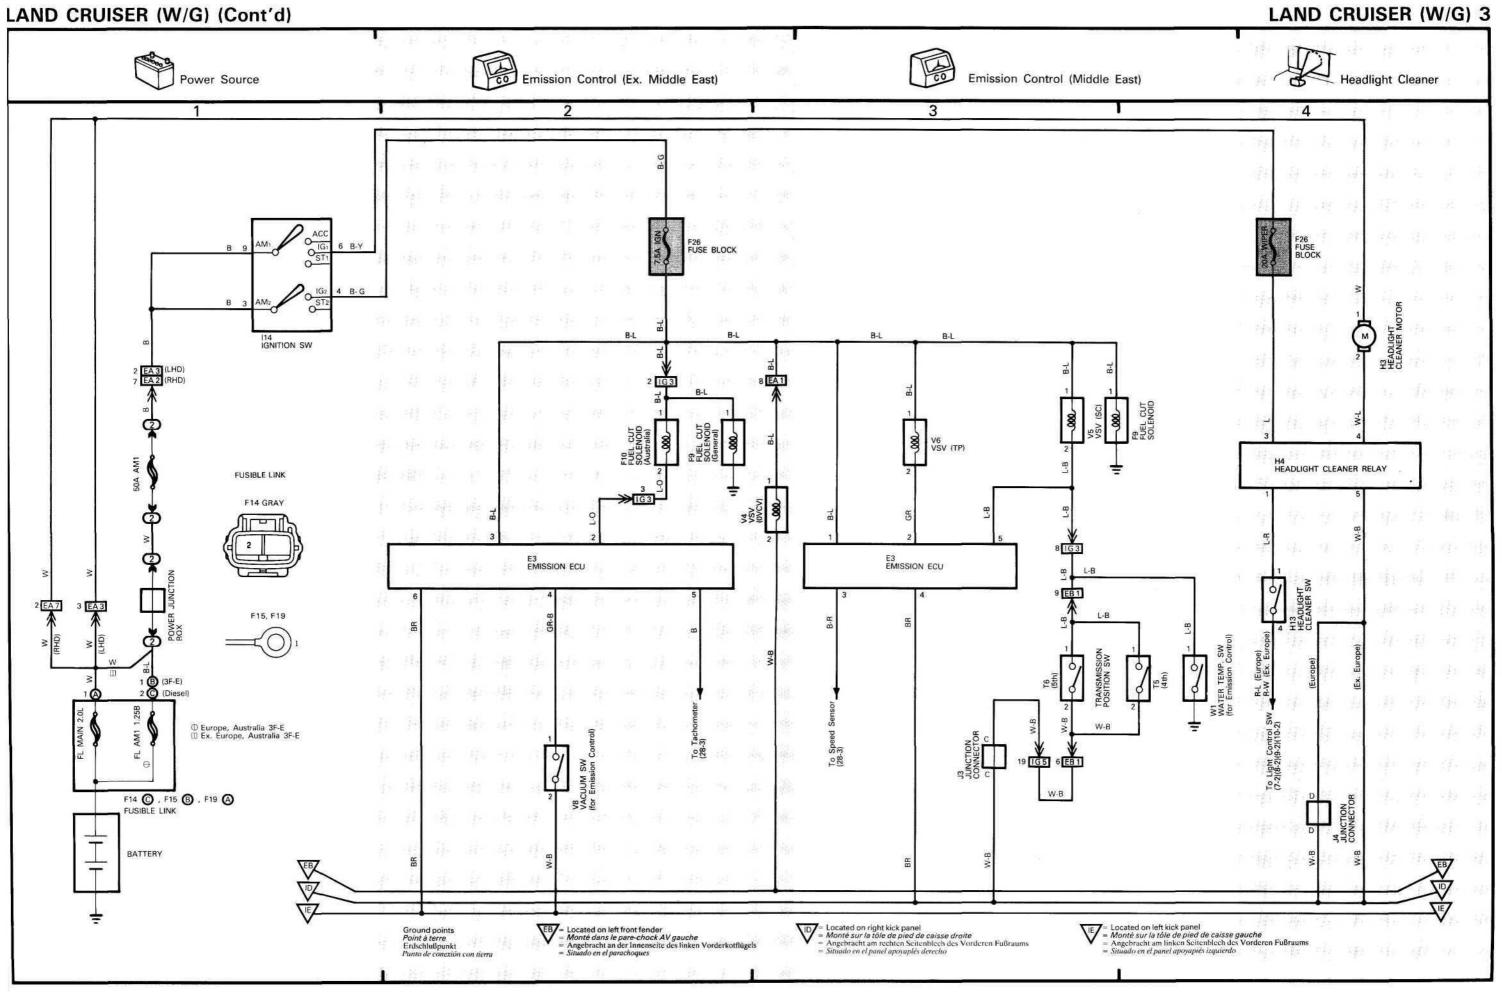

| SYSTEMS                             | ι      | OCATION                                                                                                                         | SYSTEMS                                            | LOCATION                                    |
|-------------------------------------|--------|---------------------------------------------------------------------------------------------------------------------------------|----------------------------------------------------|---------------------------------------------|
| Accessory Meter                     |        | 20-3                                                                                                                            | Light Reminder                                     | <b>3</b> 24-3                               |
| Air Conditioner, Cooler and Heater  |        | 30-2 (Auto) 34-3 (Manual Dual Type) 36-2 (Manual Single Type)                                                                   | Moon Roof                                          | 19-2                                        |
| Auto Antenna                        |        | 13-3                                                                                                                            | Power Seat                                         | 19-3                                        |
| Automatic Transmission<br>Indicator | PRND2L | 21-2                                                                                                                            | Power Source                                       | 1~28,-1<br>30-1, 34-1                       |
| Back-Up Lights                      |        | 21-3                                                                                                                            | Power Window                                       | 15-2                                        |
| Charging                            |        | 2-2                                                                                                                             | PPS (Progressive Power Steering)                   | 5-3                                         |
| Cigarette Lighter                   |        | 24-3                                                                                                                            | Radio and Tape Player                              | 26-3 (w/o CD Player)<br>26-5 (w/ CD Player) |
| Clock                               |        | 24-2                                                                                                                            | Rear Air Conditioner                               | 33-2 (Auto)<br>35-3 (Manual)                |
| Combination Meter                   | E008   | 28-2                                                                                                                            | Rear Fog Light                                     | 14-2                                        |
| Condenser Fan                       |        | 34-2                                                                                                                            | Rear Window Defogger                               | 18-2                                        |
| Cool and Hot Box                    |        | 33-6                                                                                                                            | Rear Wiper and Washer                              | 17-3                                        |
| Cruise Control                      | 40sm   | 23-2                                                                                                                            | Remote Control Mirror                              | 20-2                                        |
| Door Lock                           |        | 16-2                                                                                                                            | Seat Belt Warning                                  | 21-4                                        |
| Emission Control                    |        | 3-2 (Ex. Middle East)<br>3-3 (Middle East)                                                                                      | Seat Heater                                        | 18-4                                        |
| Engine Control                      |        | 27-2                                                                                                                            | Starting                                           | 1-3                                         |
| Engine Compartment<br>Cooling Fan   |        | 5-2                                                                                                                             | Stop Light                                         | 24-4                                        |
| Front Wiper and Washer              |        | 17-2                                                                                                                            | Taillight and Illumination                         | 25-2                                        |
| Fuel Tank Changeover                |        | 29-6                                                                                                                            | Turn Signal and Hazard                             | 12-2                                        |
| Fuel Heater                         | A      | 19-4                                                                                                                            | Winch                                              | 5-4                                         |
| Glow Plug                           | T      | 4-2                                                                                                                             | 4WD                                                | 22-2                                        |
| Headlight Beam Level<br>Control     |        | 6-2                                                                                                                             | 12/24 Volt<br>Switchover<br>System +               | 1-2                                         |
| Headlight Cleaner                   | Z      | 3-4<br>7-2 (w/ Daytime Running                                                                                                  | 24                                                 | 37-2                                        |
| Headlight                           |        | 7-2 (W/ Daytime Hunning<br>Light)<br>8-2 (LHD in Europe w/o<br>Daytime Running Light)<br>9-2 (U.K.)<br>10-2 (Ex. LHD in Europe) | Connector Joining Wire<br>Harness and Wire Harness | 38-2<br>39-2                                |
| Horn                                |        | 12-4                                                                                                                            | Junction Connector                                 | 40-2<br>40-2                                |
| Ignition                            | E S    | 1-4                                                                                                                             |                                                    |                                             |
| Interior Light                      |        | 11-2                                                                                                                            |                                                    |                                             |