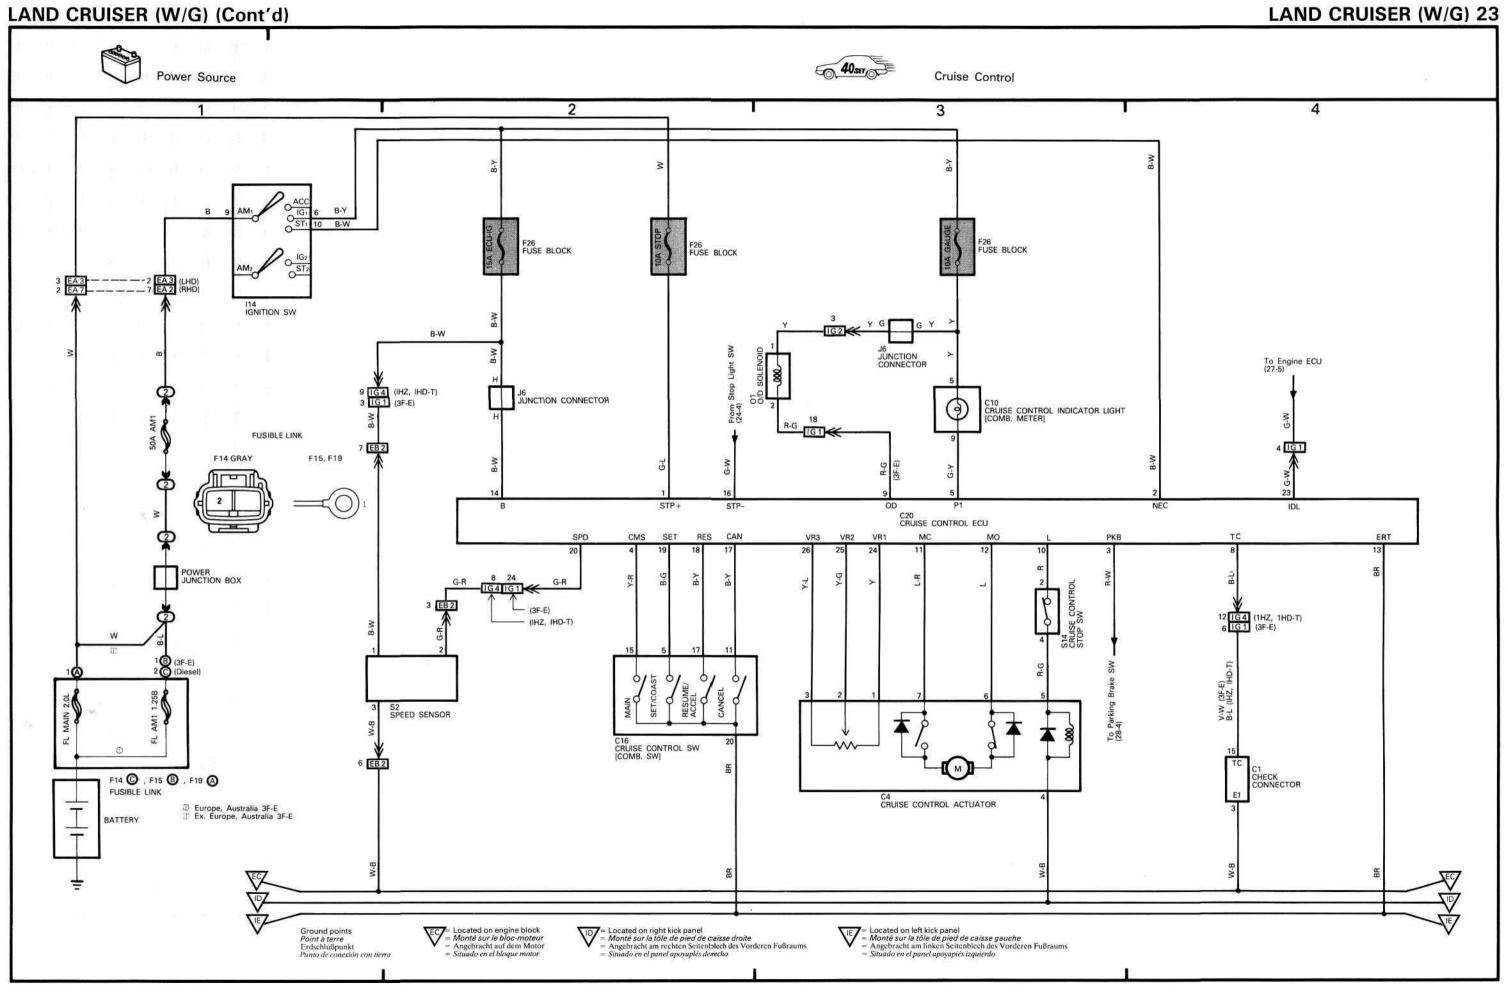

| Junction Connector                                 | 40-2<br>40-2                                |
| Ignition                            | E S    | 1-4                                                                                                                             |                                                    |                                             |
| Interior Light                      |        | 11-2                                                                                                                            |                                                    |                                             |







































34 LAND CRUISER (W/G) (Cont'd) LAND CRUISER (W/G) Air Conditioner, Cooler and Heater (Manual Dual Type) Power Source Condenser Fan 3 4 F26 FUSE BLOCK F26 FUSE BLOCK L-Y (Ex. 3F) W-G (3F) From Neutral Start SW (A/T)(1-2)(1-3) From Ignition SW "ST1" (M/T)(1-2)(1-3) Y-B Y-B 114 IGNITION SW 2 EA3 (LHD) 7 EA2 (RHD) Y-W Y-W W-G R10 REAR HEATER SW AZ8 A/C REL A/C CONDENSER FAN RELAY Y-B REAR HEATER RELAY R-B (Ex. 3F) W-B (3F) O (Ex. 3F) R-B (3F) O (Ex. 3F) R-B (3F) -~~ ð L-B L-B BT BLOWER RESISTOR AZO AZO LG-R **FUSIBLE LINK** 3 EA 3 (LHD) 2 EA 7 (RHD) F14 GRAY F15, F19 R-G 1 [F1] R-G A31 A/C TERMISTOR **-**------14 O , F15 B , F19 O USIBLE LINK Y-R B-W ⊕ Europe, Australia 3F-E
 □ Ex. Europe, Australia 3F-E R26 REAR HEATER BR-W H14 HEATER BLOWER AND A/C SW B-Y BATTERY E = Located on left