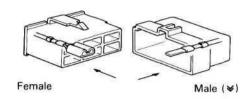

- ©: Indicates the connector to be connected to a part (the numeral indicates the pin No.)
- D: Indicates the pin number of the connector.
   The numbering system is different for female and male connectors.

Example: Numbered in order from upper left to lower right Numbered in order from upper right to lower left

BE0832

The numbering system for the overall wiring diagram is the same as above.

E: Indicates a Relay Block. No shading is used and only the Relay Block No. is shown to distinguish it from the J/B.

Example: Indicates Relay Block No.1.

(F): Junction Block (The number in the circle is the J/B No. and the connector code is shown beside it). Junction Blocks are shaded to clearly separate them from other parts (different junction blocks are shaded differently for further clarification).

## Example:

3B indicates that it is inside Junction Block No.3.

- (G): Indicates related system.
- H: Indicates the wiring harness and wiring harness connector. The wiring harness with male terminal is shown with arrows (♥).
  Outside numerals are pin numbers.
  - All connectors are shown from the open end, and the lock is on top.

BE0833

- () are used to indicate different wiring and connector, etc. when the vehicle model, engine type, or specification is different.
- (J): Indicates a sealed wiring harness.

(K): Indicates a ground point.