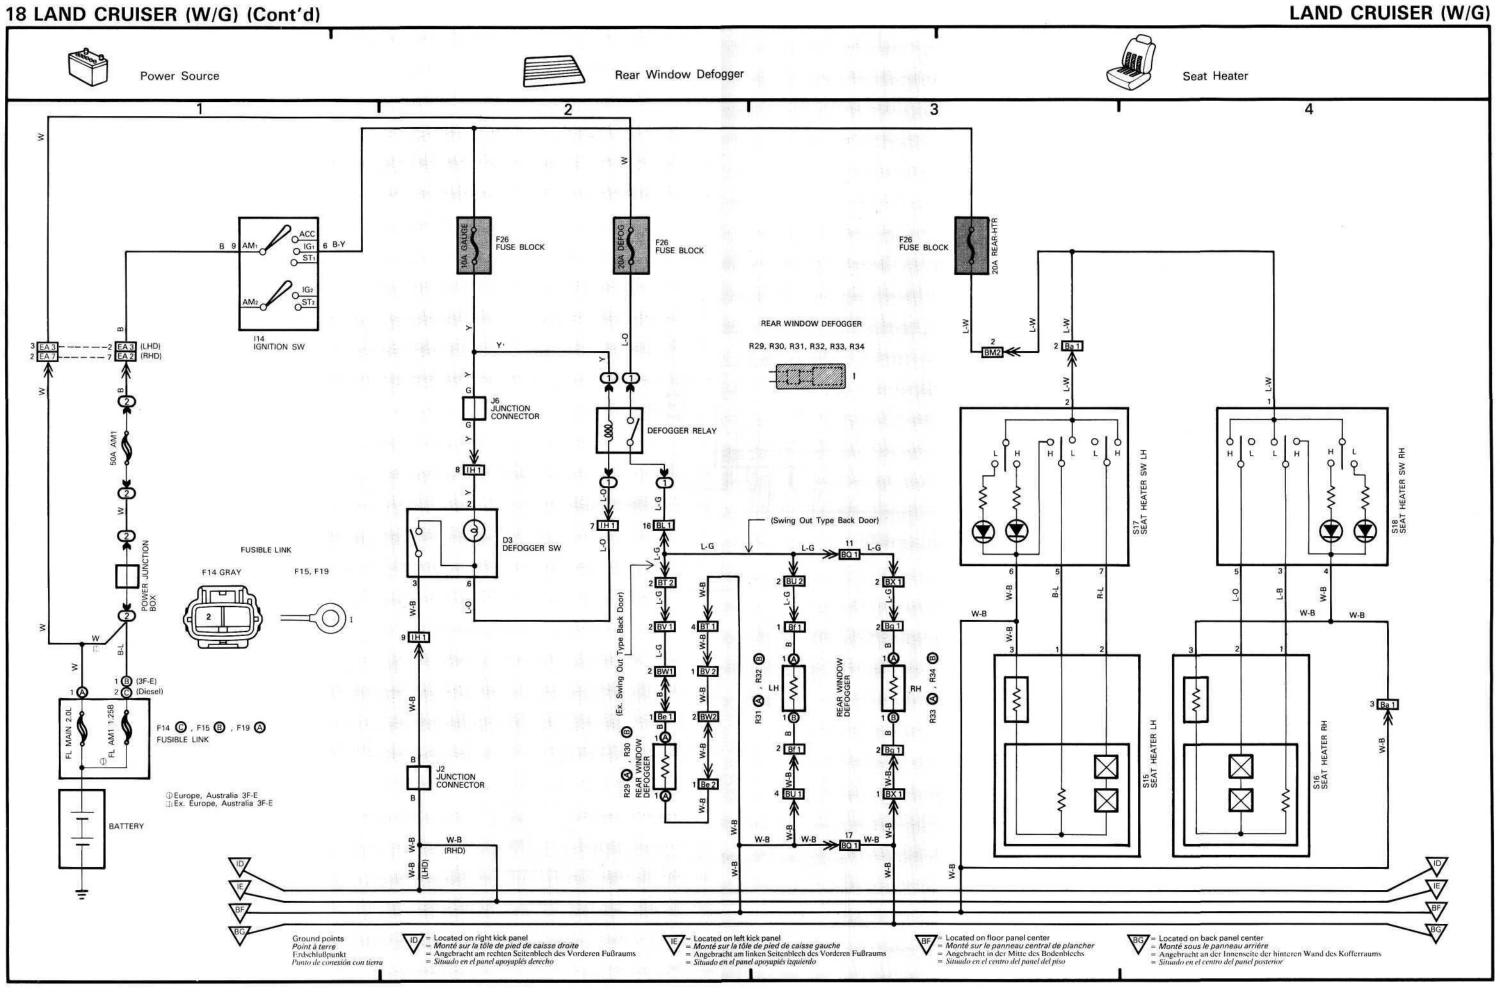

| Junction Connector                                 | 40-2<br>40-2                                |
| Ignition                            | E S    | 1-4                                                                                                                             |                                                    |                                             |
| Interior Light                      |        | 11-2                                                                                                                            |                                                    |                                             |







































34 LAND CRUISER (W/G) (Cont'd) LAND CRUISER (W/G) Air Conditioner, Cooler and Heater (Manual Dual Type) Power Source Condenser Fan 3 4 F26 FUSE BLOCK F26 FUSE BLOCK L-Y (Ex. 3F) W-G (3F) From Neutral Start SW (A/T)(1-2)(1-3) From Ignition SW "ST1" (M/T)(1-2)(1-3) Y-B Y-B 114 IGNITION SW 2 EA3 (LHD) 7 EA2 (RHD) Y-W Y-W W-G R10 REAR HEATER SW AZ8 A/C REL A/C CONDENSER FAN RELAY Y-B REAR HEATER RELAY R-B (Ex. 3F) W-B (3F) O (Ex. 3F) R-B (3F) O (Ex. 3F) R-B (3F) -~~ ð L-B L-B BT BLOWER RESISTOR AZO AZO LG-R **FUSIBLE LINK** 3 EA 3 (LHD) 2 EA 7 (RHD) F14 GRAY F15, F19 R-G 1 [F1] R-G A31 A/C TERMISTOR **-**------14 O , F15 B , F19 O USIBLE LINK Y-R B-W ⊕ Europe, Australia 3F-E
 □ Ex. Europe, Australia 3F-E R26 REAR HEATER BR-W H14 HEATER BLOWER AND A/C SW B-Y BATTERY E = Locate