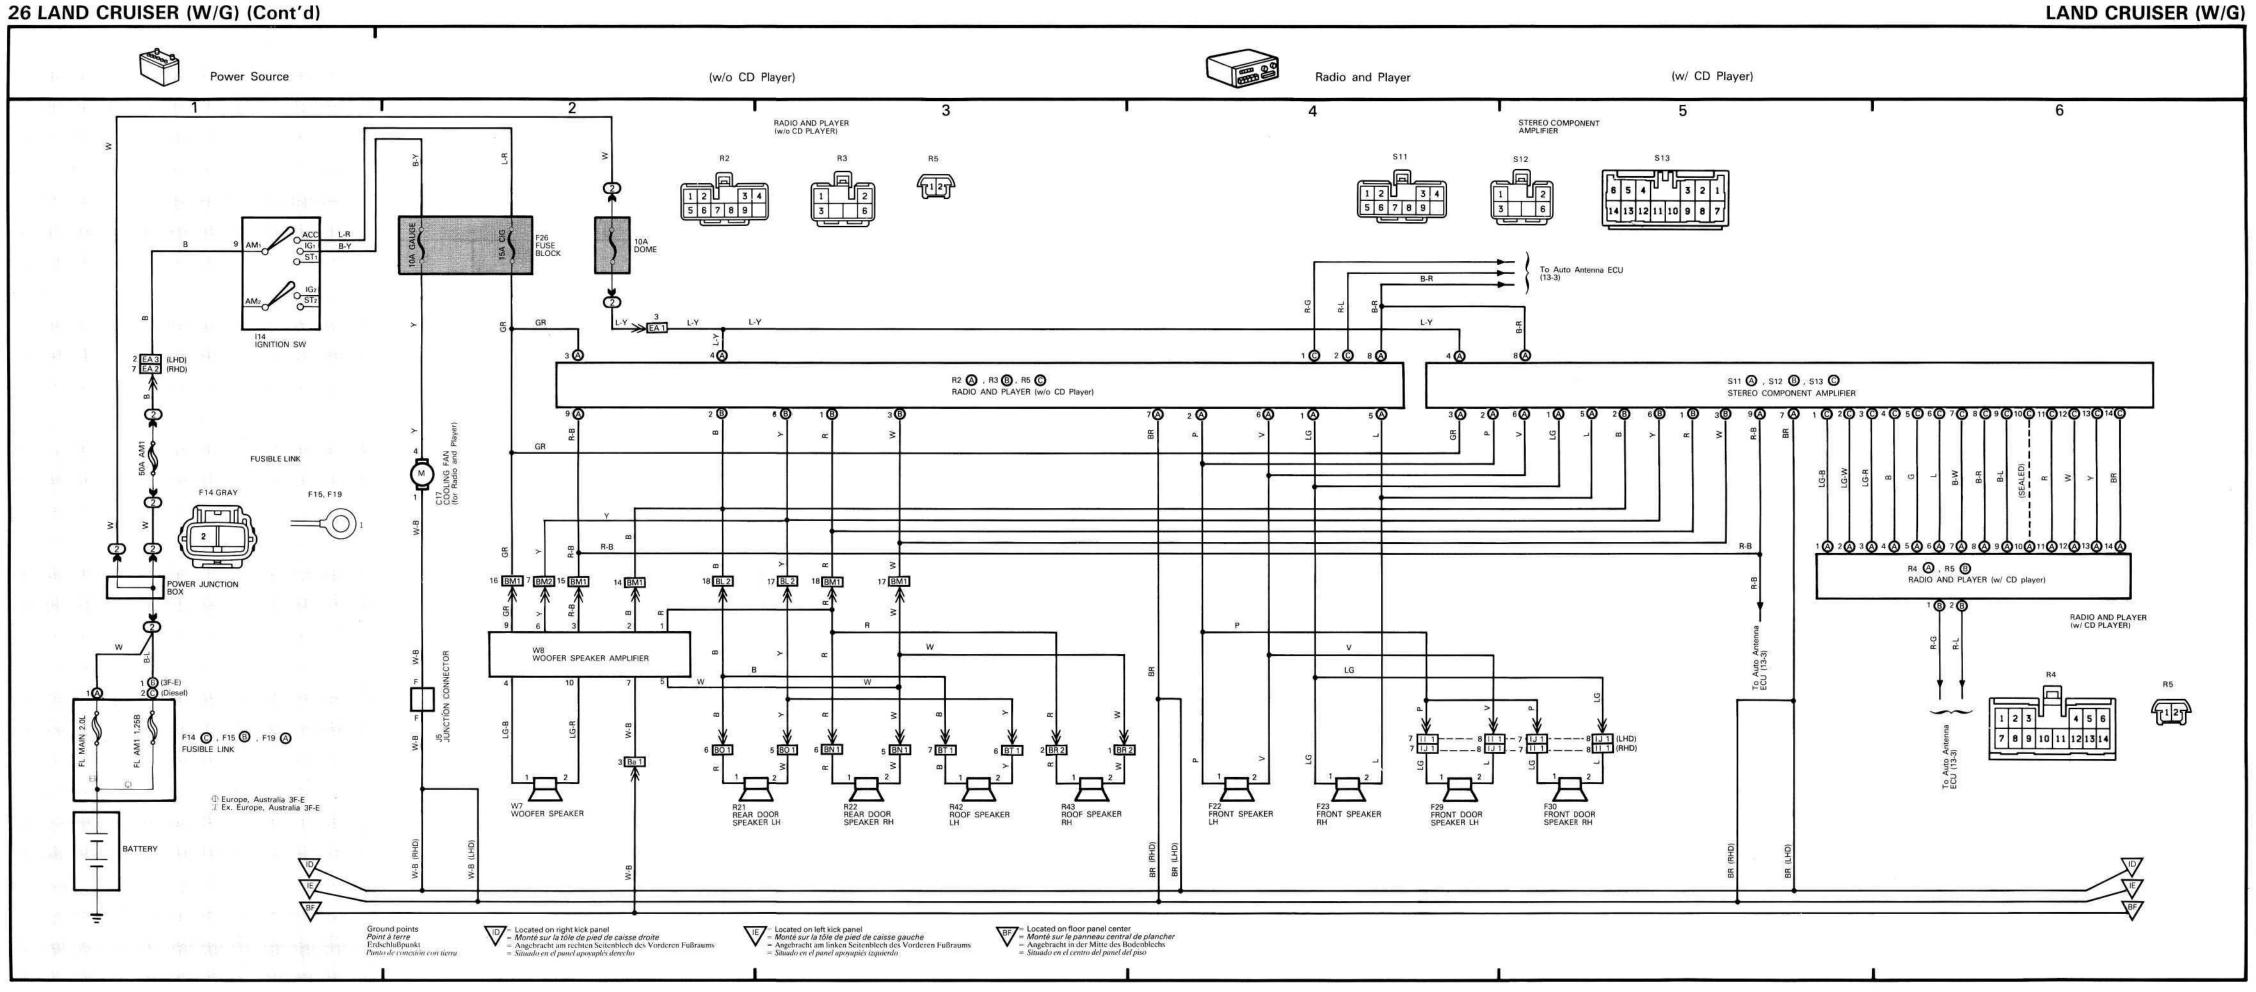

34 LAND CRUISER (W/G) (Cont'd) LAND CRUISER (W/G) Air Conditioner, Cooler and Heater (Manual Dual Type) Power Source Condenser Fan 3 4 F26 FUSE BLOCK F26 FUSE BLOCK L-Y (Ex. 3F) W-G (3F) From Neutral Start SW (A/T)(1-2)(1-3) From Ignition SW "ST1" (M/T)(1-2)(1-3) Y-B Y-B 114 IGNITION SW 2 EA3 (LHD) 7 EA2 (RHD) Y-W Y-W W-G R10 REAR HEATER SW AZ8 A/C REL A/C CONDENSER FAN RELAY Y-B REAR HEATER RELAY R-B (Ex. 3F) W-B (3F) O (Ex. 3F) R-B (3F) O (Ex. 3F) R-B (3F) -~~ ð L-B L-B BT BLOWER RESISTOR AZO AZO LG-R **FUSIBLE LINK** 3 EA 3 (LHD) 2 EA 7 (RHD) F14 GRAY F15, F19 R-G 1 [F1] R-G A31 A/C TERMISTOR **-**------14 O , F15 B , F19 O USIBLE LINK Y-R B-W ⊕ Europe, Australia 3F-E
 □ Ex. Europe, Australia 3F-E R26 REAR HEATER BR-W H14 HEATER BLOWER AND A/C SW B-Y BATTERY E = Located on left kick panel = Monté sur la tôle de pied de caisse gauche = Angebracht am linken Seitenblech des Vorderen Fußraums = Situado en et panet apoyapiès izquierdo = Located on right front fender = Monté dans le pare-chock AV droite = Angebracht un der Innenseite des rechten Vorderkotflügéls = Situado en el parachoques delantero derecho EB = Located on left front fender = Monté dans le pare-chock AV gauche = Angehracht an der Innenseite des linken Vorderkotflügels = Situado en et parachoques | Vision | Located on right kick panel | Monté sur la tôle de pied de caisse droite | Angebracht am rechten Seitenblech des Vorderen Fuβraums | Situado en el panel apoyaplés derecho Ground points Point à terre Erdschlußpunkt Punto de conexión con tierra