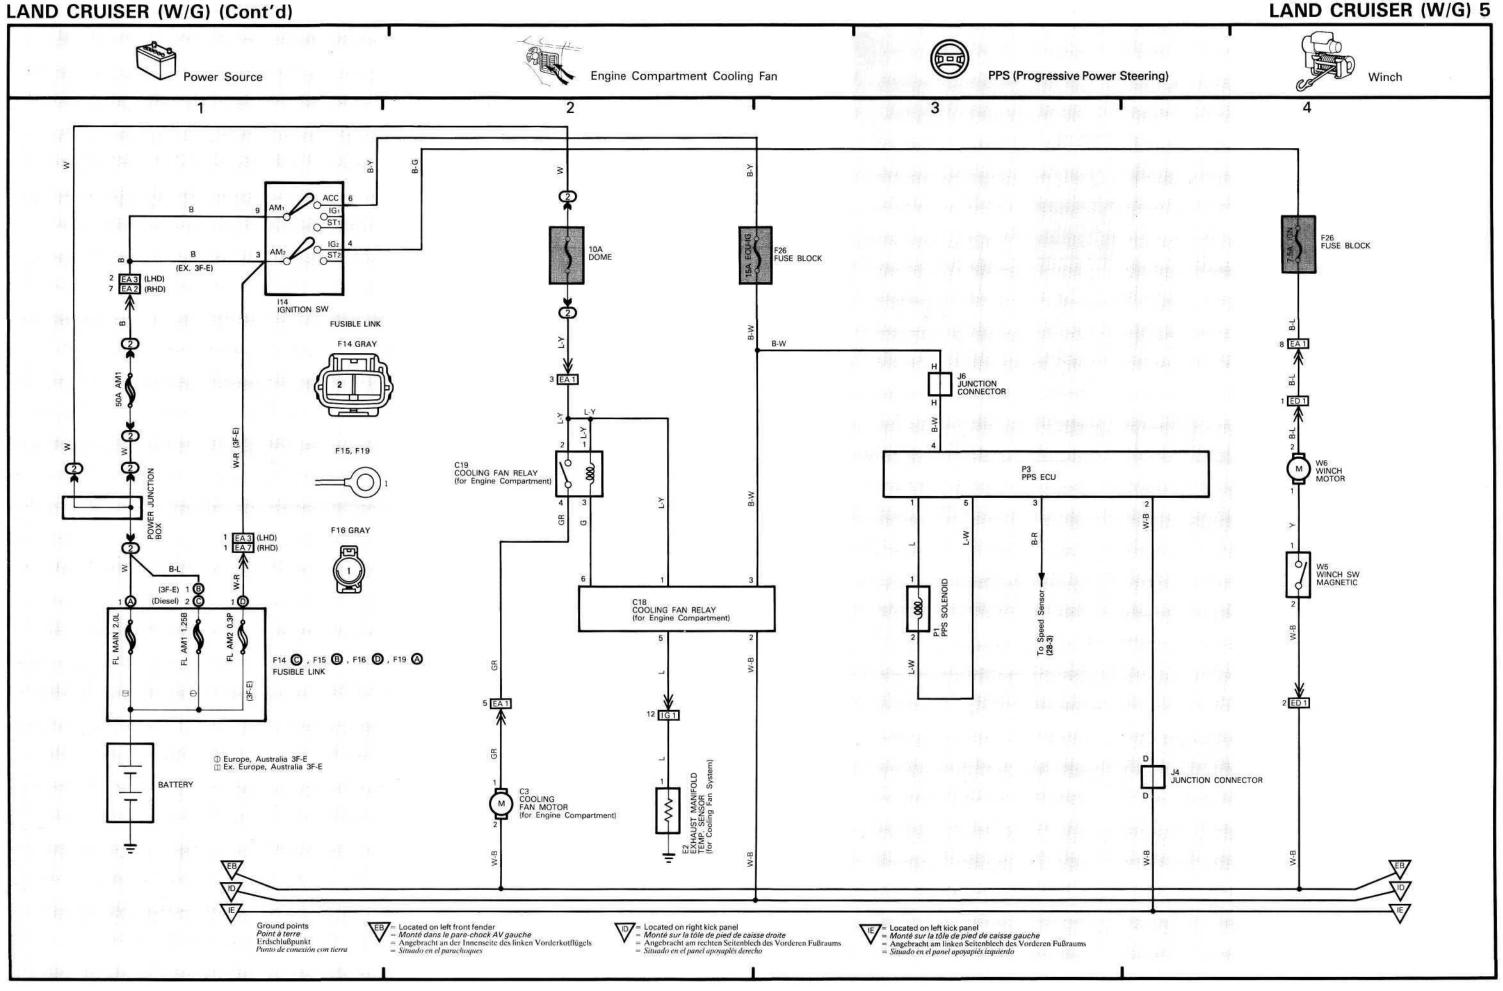

| SYSTEMS                             | ι      | OCATION                                                                                                                         | SYSTEMS                                            | LOCATION                                    |
|-------------------------------------|--------|---------------------------------------------------------------------------------------------------------------------------------|----------------------------------------------------|---------------------------------------------|
| Accessory Meter                     |        | 20-3                                                                                                                            | Light Reminder                                     | <b>3</b> 24-3                               |
| Air Conditioner, Cooler and Heater  |        | 30-2 (Auto) 34-3 (Manual Dual Type) 36-2 (Manual Single Type)                                                                   | Moon Roof                                          | 19-2                                        |
| Auto Antenna                        |        | 13-3                                                                                                                            | Power Seat                                         | 19-3                                        |
| Automatic Transmission<br>Indicator | PRND2L | 21-2                                                                                                                            | Power Source                                       | 1~28,-1<br>30-1, 34-1                       |
| Back-Up Lights                      |        | 21-3                                                                                                                            | Power Window                                       | 15-2                                        |
| Charging                            |        | 2-2                                                                                                                             | PPS (Progressive Power Steering)                   | 5-3                                         |
| Cigarette Lighter                   |        | 24-3                                                                                                                            | Radio and Tape Player                              | 26-3 (w/o CD Player)<br>26-5 (w/ CD Player) |
| Clock                               |        | 24-2                                                                                                                            | Rear Air Conditioner                               | 33-2 (Auto)<br>35-3 (Manual)                |
| Combination Meter                   | E008   | 28-2                                                                                                                            | Rear Fog Light                                     | 14-2                                        |
| Condenser Fan                       |        | 34-2                                                                                                                            | Rear Window Defogger                               | 18-2                                        |
| Cool and Hot Box                    |        | 33-6                                                                                                                            | Rear Wiper and Washer                              | 17-3                                        |
| Cruise Control                      | 40sm   | 23-2                                                                                                                            | Remote Control Mirror                              | 20-2                                        |
| Door Lock                           |        | 16-2                                                                                                                            | Seat Belt Warning                                  | 21-4                                        |
| Emission Control                    |        | 3-2 (Ex. Middle East)<br>3-3 (Middle East)                                                                                      | Seat Heater                                        | 18-4                                        |
| Engine Control                      |        | 27-2                                                                                                                            | Starting                                           | 1-3                                         |
| Engine Compartment<br>Cooling Fan   |        | 5-2                                                                                                                             | Stop Light                                         | 24-4                                        |
| Front Wiper and Washer              |        | 17-2                                                                                                                            | Taillight and Illumination                         | 25-2                                        |
| Fuel Tank Changeover                |        | 29-6                                                                                                                            | Turn Signal and Hazard                             | 12-2                                        |
| Fuel Heater                         | A      | 19-4                                                                                                                            | Winch                                              | 5-4                                         |
| Glow Plug                           | T      | 4-2                                                                                                                             | 4WD                                                | 22-2                                        |
| Headlight Beam Level<br>Control     |        | 6-2                                                                                                                             | 12/24 Volt<br>Switchover<br>System +               | 1-2                                         |
| Headlight Cleaner                   | Z      | 3-4<br>7-2 (w/ Daytime Running                                                                                                  | 24                                                 | 37-2                                        |
| Headlight                           |        | 7-2 (W/ Daytime Hunning<br>Light)<br>8-2 (LHD in Europe w/o<br>Daytime Running Light)<br>9-2 (U.K.)<br>10-2 (Ex. LHD in Europe) | Connector Joining Wire<br>Harness and Wire Harness | 38-2<br>39-2                                |
| Horn                                |        | 12-4                                                                                                                            | Junction Connector                                 | 40-2<br>40-2                                |
| Ignition                            | E S    | 1-4                                                                                                                             |                                                    |                                             |
| Interior Light                      |        | 11-2                                                                                                                            |                                                    |                                             |