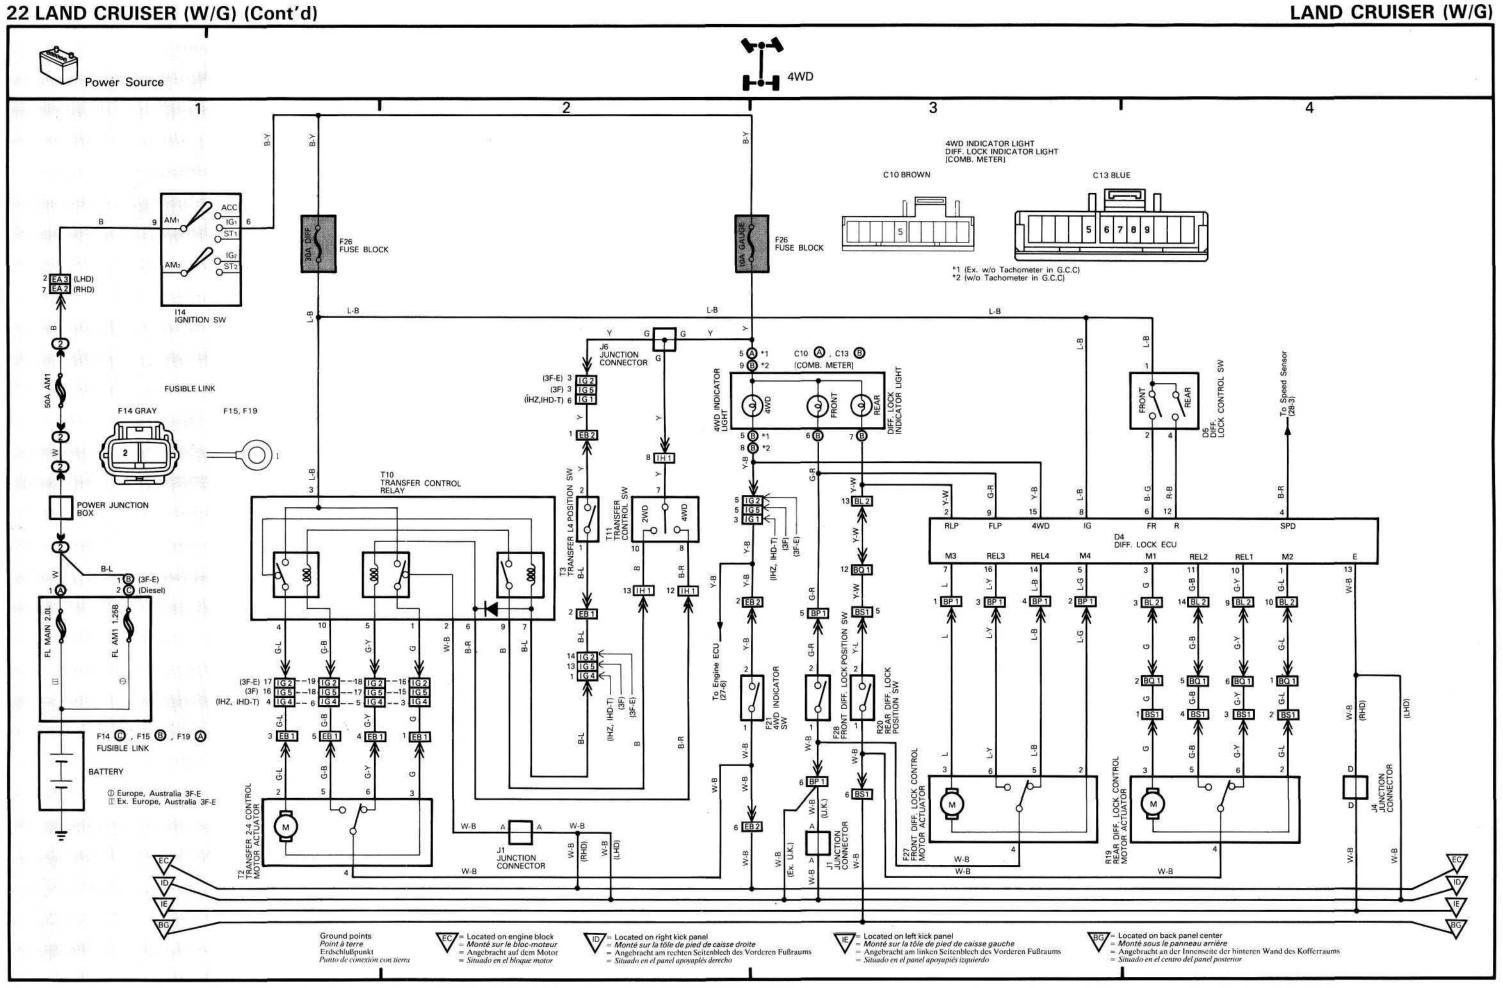

| Junction Connector                                 | 40-2<br>40-2                                |
| Ignition                            | E S    | 1-4                                                                                                                             |                                                    |                                             |
| Interior Light                      |        | 11-2                                                                                                                            |                                                    |                                             |







































34 LAND CRUISER (W/G) (Cont'd) LAND CRUISER (W/G) Air Conditioner, Cooler and Heater (Manual Dual Type) Power Source Condenser Fan 3 4 F26 FUSE BLOCK F26 FUSE BLOCK L-Y (Ex. 3F) W-G (3F) From Neutral Start SW (A/T)(1-2)(1-3) From Ignition SW "ST1" (M/T)(1-2)(1-3) Y-B Y-B 114 IGNITION SW 2 EA3 (LHD) 7 EA2 (RHD) Y-W Y-W W-G R10 REAR HEATER SW AZ8 A/C REL A/C CONDENSER FAN RELAY Y-B REAR HEATER RELAY R-B (Ex. 3F) W-B (3F) O (Ex. 3F) R-B (3F) O (Ex. 3F) R-B (3F) -~~ ð L-B L-B BT BLOWER RESISTOR AZO AZO LG-R **FUSIBLE LINK** 3 EA 3 (LHD) 2 EA 7 (RHD) F14 GRAY F15, F19 R-G 1 [F1] R-G A31 A/C TERMISTOR **-**------14 O , F15 B , F19 O USIBLE LINK Y-R B-W ⊕ Europe, Australia 3F-E
 □ Ex. Europe, Australia 3F-E R26 REAR HEATER BR-W H14 HEATER BLOWER AND A/C SW B-Y BATTERY E = Located on lef