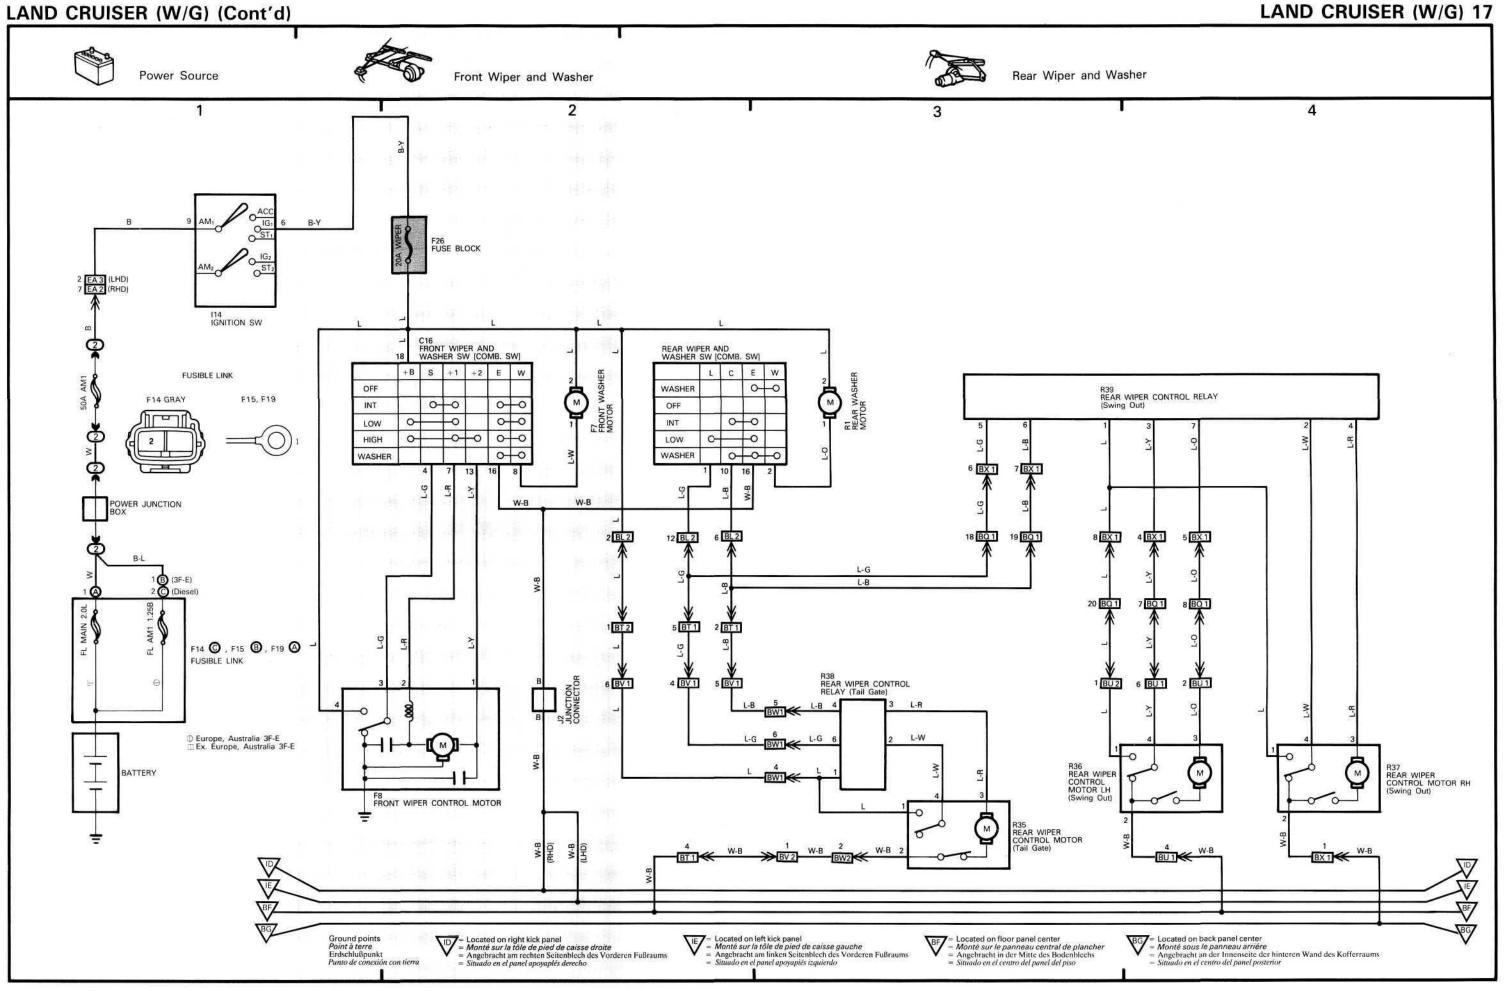

| SYSTEMS                             | ι      | OCATION                                                                                                                         | SYSTEMS                                            | LOCATION                                    |
|-------------------------------------|--------|---------------------------------------------------------------------------------------------------------------------------------|----------------------------------------------------|---------------------------------------------|
| Accessory Meter                     |        | 20-3                                                                                                                            | Light Reminder                                     | <b>3</b> 24-3                               |
| Air Conditioner, Cooler and Heater  |        | 30-2 (Auto) 34-3 (Manual Dual Type) 36-2 (Manual Single Type)                                                                   | Moon Roof                                          | 19-2                                        |
| Auto Antenna                        |        | 13-3                                                                                                                            | Power Seat                                         | 19-3                                        |
| Automatic Transmission<br>Indicator | PRND2L | 21-2                                                                                                                            | Power Source                                       | 1~28,-1<br>30-1, 34-1                       |
| Back-Up Lights                      |        | 21-3                                                                                                                            | Power Window                                       | 15-2                                        |
| Charging                            |        | 2-2                                                                                                                             | PPS (Progressive Power Steering)                   | 5-3                                         |
| Cigarette Lighter                   |        | 24-3                                                                                                                            | Radio and Tape Player                              | 26-3 (w/o CD Player)<br>26-5 (w/ CD Player) |
| Clock                               |        | 24-2                                                                                                                            | Rear Air Conditioner                               | 33-2 (Auto)<br>35-3 (Manual)                |
| Combination Meter                   | E008   | 28-2                                                                                                                            | Rear Fog Light                                     | 14-2                                        |
| Condenser Fan                       |        | 34-2                                                                                                                            | Rear Window Defogger                               | 18-2                                        |
| Cool and Hot Box                    |        | 33-6                                                                                                                            | Rear Wiper and Washer                              | 17-3                                        |
| Cruise Control                      | 40sm   | 23-2                                                                                                                            | Remote Control Mirror                              | 20-2                                        |
| Door Lock                           |        | 16-2                                                                                                                            | Seat Belt Warning                                  | 21-4                                        |
| Emission Control                    |        | 3-2 (Ex. Middle East)<br>3-3 (Middle East)                                                                                      | Seat Heater                                        | 18-4                                        |
| Engine Control                      |        | 27-2                                                                                                                            | Starting                                           | 1-3                                         |
| Engine Compartment<br>Cooling Fan   |        | 5-2                                                                                                                             | Stop Light                                         | 24-4                                        |
| Front Wiper and Washer              |        | 17-2                                                                                                                            | Taillight and Illumination                         | 25-2                                        |
| Fuel Tank Changeover                |        | 29-6                                                                                                                            | Turn Signal and Hazard                             | 12-2                                        |
| Fuel Heater                         | A      | 19-4                                                                                                                            | Winch                                              | 5-4                                         |
| Glow Plug                           | T      | 4-2                                                                                                                             | 4WD                                                | 22-2                                        |
| Headlight Beam Level<br>Control     |        | 6-2                                                                                                                             | 12/24 Volt<br>Switchover<br>System +               | 1-2                                         |
| Headlight Cleaner                   | Z      | 3-4<br>7-2 (w/ Daytime Running                                                                                                  | 24                                                 | 37-2                                        |
| Headlight                           |        | 7-2 (W/ Daytime Hunning<br>Light)<br>8-2 (LHD in Europe w/o<br>Daytime Running Light)<br>9-2 (U.K.)<br>10-2 (Ex. LHD in Europe) | Connector Joining Wire<br>Harness and Wire Harness | 38-2<br>39-2                                |
| Horn                                |        | 12-4                                                                                                                            | Junction Connector                                 | 40-2<br>40-2                                |
| Ignition                            | E S    | 1-4                                                                                                                             |                                                    |                                             |
| Interior Light                      |        | 11-2                                                                                                                            |                                                    |                                             |