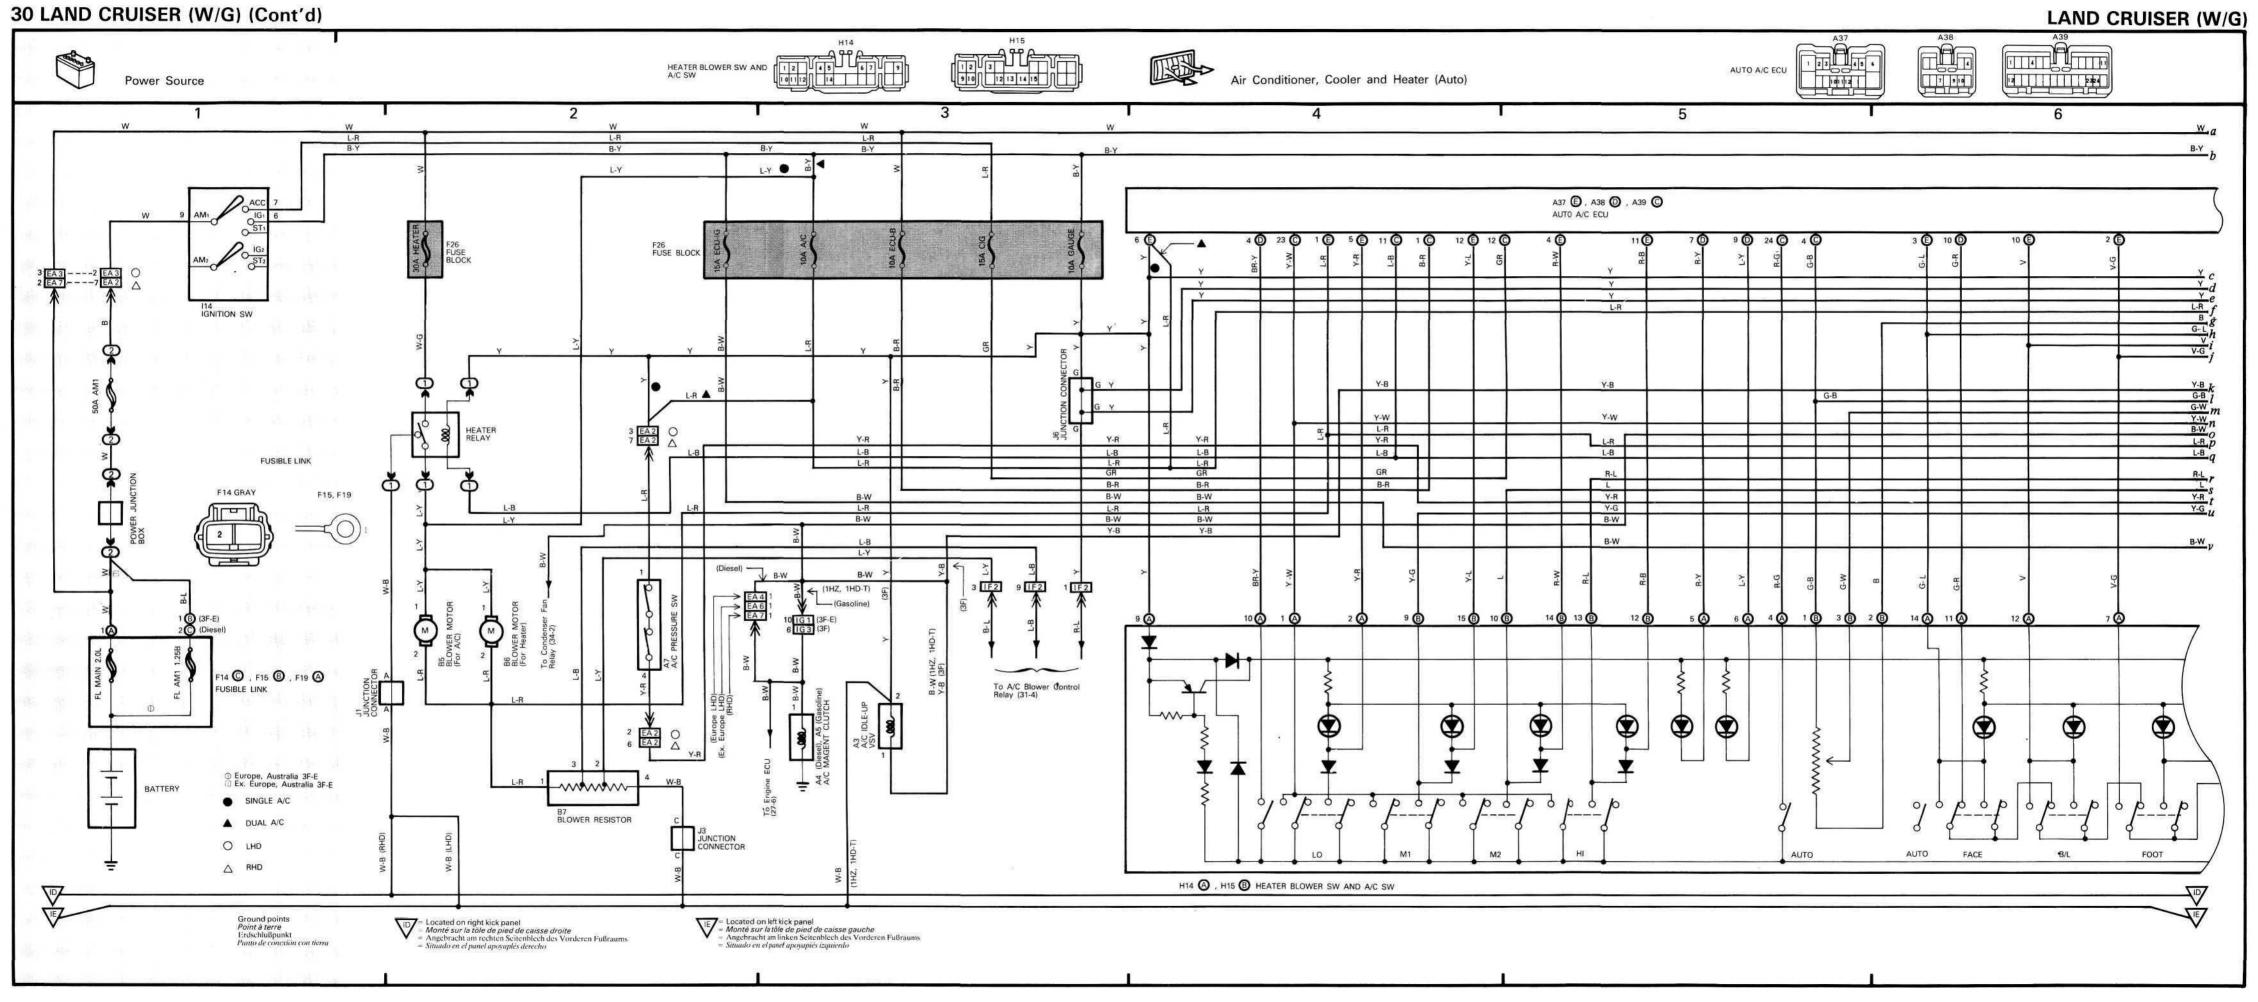

## ELECTRICAL WIRING DIAGRAMS

## **ABBREVIATION**

The following abbreviations are used in this wiring diagram.

A/C = Air Conditioner

A/T = Automatic Transmission

CB = Circuit Breaker CD = Compact Disc

ECU = Electronic Control Unit EFI = Electronic Fuel Injection EGR = Exhaust Gas Recirculation

EUR = Europe Ex. = Except FL = Fusible Link

ISC = Idle Speed Control J/B = Junction Block LH = Left-Hand

M/T = Manual Transmission

PKB = Parking Brake

PPS = Progressive Power Steering

R/B = Relay Block RH = Right-Hand SC = Spark Control

SW = Switch

TP = Throttle Positioner

VSV = Vacuum Switching Valve

w/ = With w/o = Without W/G = Wagon

2WD = Two Wheel Drive Vehicles (4 x 2) 4WD = Four Wheel Drive Vehicles (4 x 4)

- A: System Title
- B): Indicates the wiring color.

Wire colors are indicated by an alphabetical code.

B = Black L = Blue R = Red
BR = Brown LG = Light Green V = Violet
G = Green O = Orange W = White
GR = Grav P = Pink Y = Yellow

The first letter indicates the basic wire color and the second letter indicates the color of the stripe.

- ©: Indicates the connector to be connected to a part (the numeral indicates the pin No.)
- D: Indicates the pin number of the connector.
   The numbering system is different for female and male connectors.

Example: Numbered in order from upper left to lower right Numbered in order from upper right to lower left

BE0832

The numbering system for the overall wiring diagram is the same as above.

E: Indicates a Relay Block. No shading is used and only the Relay Block No. is shown to distinguish it from the J/B.

Example: Indicates Relay Block No.1.

(F): Junction Block (The number in the circle is the J/B No. and the connector code is shown beside it). Junction Blocks are shaded to clearly separate them from other parts (different junction blocks are shaded differently for further clarification).

## Example:

3B indicates that it is inside Junction Block No.3.

- (G): Indicates related system.
- H: Indicates the wiring harness and wiring harness connector. The wiring harness with male terminal is shown with arrows (♥).
  Outside numerals are pin numbers.
  - All connectors are shown from the open end, and the lock is on top.

BE0833

- () are used to indicate different wiring and connector, etc. when the vehicle model, engine type, or specification is different.
- (J): Indicates a sealed wiring harness.

(K): Indicates a ground point.

| SYSTEMS                             | ι      | OCATION                                                                                                                         | SYSTEMS                                            | LOCATION                                    |
|-------------------------------------|--------|---------------------------------------------------------------------------------------------------------------------------------|----------------------------------------------------|---------------------------------------------|
| Accessory Meter                     |        | 20-3                                                                                                                            | Light Reminder                                     | <b>3</b> 24-3                               |
| Air Conditioner, Cooler and Heater  |        | 30-2 (Auto) 34-3 (Manual Dual Type) 36-2 (Manual Single Type)                                                                   | Moon Roof                                          | 19-2                                        |
| Auto Antenna                        |        | 13-3                                                                                                                            | Power Seat                                         | 19-3                                        |
| Automatic Transmission<br>Indicator | PRND2L | 21-2                                                                                                                            | Power Source                                       | 1~28,-1<br>30-1, 34-1                       |
| Back-Up Lights                      |        | 21-3                                                                                                                            | Power Window                                       | 15-2                                        |
| Charging                            |        | 2-2                                                                                                                             | PPS (Progressive Power Steering)                   | 5-3                                         |
| Cigarette Lighter                   |        | 24-3                                                                                                                            | Radio and Tape Player                              | 26-3 (w/o CD Player)<br>26-5 (w/ CD Player) |
| Clock                               |        | 24-2                                                                                                                            | Rear Air Conditioner                               | 33-2 (Auto)<br>35-3 (Manual)                |
| Combination Meter                   | E008   | 28-2                                                                                                                            | Rear Fog Light                                     | 14-2                                        |
| Condenser Fan                       |        | 34-2                                                                                                                            | Rear Window Defogger                               | 18-2                                        |
| Cool and Hot Box                    |        | 33-6                                                                                                                            | Rear Wiper and Washer                              | 17-3                                        |
| Cruise Control                      | 40sm   | 23-2                                                                                                                            | Remote Control Mirror                              | 20-2                                        |
| Door Lock                           |        | 16-2                                                                                                                            | Seat Belt Warning                                  | 21-4                                        |
| Emission Control                    |        | 3-2 (Ex. Middle East)<br>3-3 (Middle East)                                                                                      | Seat Heater                                        | 18-4                                        |
| Engine Control                      |        | 27-2                                                                                                                            | Starting                                           | 1-3                                         |
| Engine Compartment<br>Cooling Fan   |        | 5-2                                                                                                                             | Stop Light                                         | 24-4                                        |
| Front Wiper and Washer              |        | 17-2                                                                                                                            | Taillight and Illumination                         | 25-2                                        |
| Fuel Tank Changeover                |        | 29-6                                                                                                                            | Turn Signal and Hazard                             | 12-2                                        |
| Fuel Heater                         | A      | 19-4                                                                                                                            | Winch                                              | 5-4                                         |
| Glow Plug                           | T      | 4-2                                                                                                                             | 4WD                                                | 22-2                                        |
| Headlight Beam Level<br>Control     |        | 6-2                                                                                                                             | 12/24 Volt<br>Switchover<br>System +               | 1-2                                         |
| Headlight Cleaner                   | Z      | 3-4<br>7-2 (w/ Daytime Running                                                                                                  | 24                                                 | 37-2                                        |
| Headlight                           |        | 7-2 (W/ Daytime Hunning<br>Light)<br>8-2 (LHD in Europe w/o<br>Daytime Running Light)<br>9-2 (U.K.)<br>10-2 (Ex. LHD in Europe) | Connector Joining Wire<br>Harness and Wire Harness | 38-2<br>39-2                                |
| Horn                                |        | 12-4                                                                                                                            | Junction Connector                                 | 40-2<br>40-2                                |
| Ignition                            | E S    | 1-4                                                                                                                             |                                                    |                                             |
| Interior Light                      |        | 11-2                                                                                                                            |                                                    |                                             |