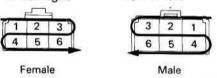

- ©: Indicates the connector to be connected to a part (the numeral indicates the pin No.)
- D: Indicates the pin number of the connector.
   The numbering system is different for female and male connectors.

Example: Numbered in order from upper left to lower right Numbered in order from upper right to lower left

BE0832

The numbering system for the overall wiring diagram is the same as above.

E: Indicates a Relay Block. No shading is used and only the Relay Block No. is shown to distinguish it from the J/B.