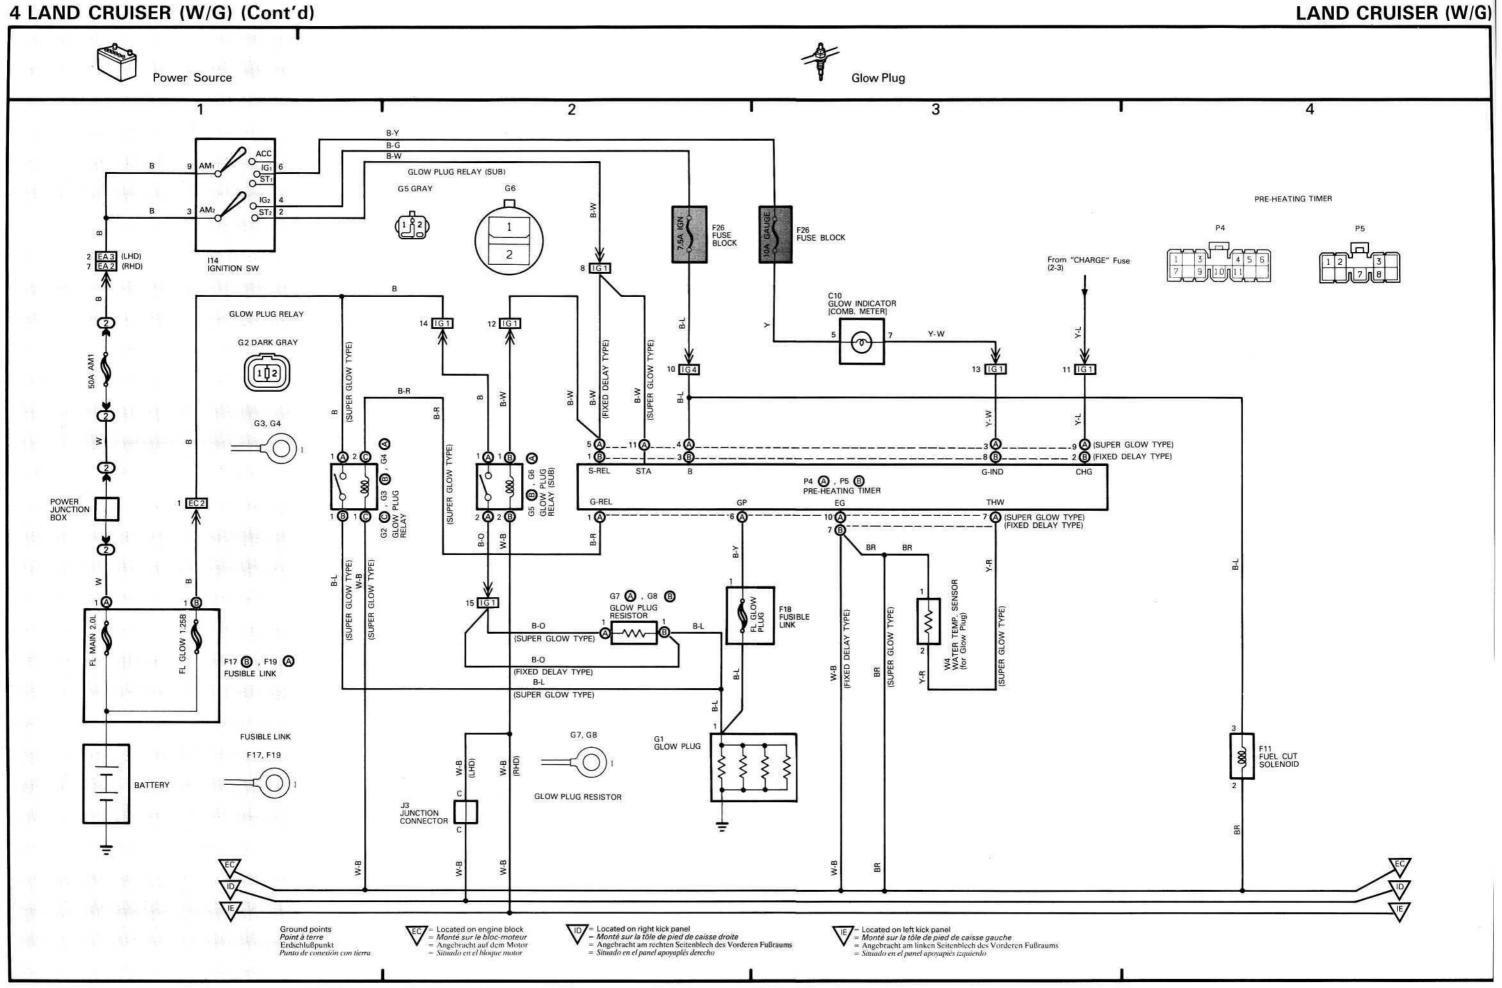

| SYSTEMS                             | ι      | OCATION                                                                                                                         | SYSTEMS                                            | LOCATION                                    |
|-------------------------------------|--------|---------------------------------------------------------------------------------------------------------------------------------|----------------------------------------------------|---------------------------------------------|
| Accessory Meter                     |        | 20-3                                                                                                                            | Light Reminder                                     | <b>3</b> 24-3                               |
| Air Conditioner, Cooler and Heater  |        | 30-2 (Auto) 34-3 (Manual Dual Type) 36-2 (Manual Single Type)                                                                   | Moon Roof                                          | 19-2                                        |
| Auto Antenna                        |        | 13-3                                                                                                                            | Power Seat                                         | 19-3                                        |
| Automatic Transmission<br>Indicator | PRND2L | 21-2                                                                                                                            | Power Source                                       | 1~28,-1<br>30-1, 34-1                       |
| Back-Up Lights                      |        | 21-3                                                                                                                            | Power Window                                       | 15-2                                        |
| Charging                            |        | 2-2                                                                                                                             | PPS (Progressive Power Steering)                   | 5-3                                         |
| Cigarette Lighter                   |        | 24-3                                                                                                                            | Radio and Tape Player                              | 26-3 (w/o CD Player)<br>26-5 (w/ CD Player) |
| Clock                               |        | 24-2                                                                                                                            | Rear Air Conditioner                               | 33-2 (Auto)<br>35-3 (Manual)                |
| Combination Meter                   | E008   | 28-2                                                                                                                            | Rear Fog Light                                     | 14-2                                        |
| Condenser Fan                       |        | 34-2                                                                                                                            | Rear Window Defogger                               | 18-2                                        |
| Cool and Hot Box                    |        | 33-6                                                                                                                            | Rear Wiper and Washer                              | 17-3                                        |
| Cruise Control                      | 40sm   | 23-2                                                                                                                            | Remote Control Mirror                              | 20-2                                        |
| Door Lock                           |        | 16-2                                                                                                                            | Seat Belt Warning                                  | 21-4                                        |
| Emission Control                    |        | 3-2 (Ex. Middle East)<br>3-3 (Middle East)                                                                                      | Seat Heater                                        | 18-4                                        |
| Engine Control                      |        | 27-2                                                                                                                            | Starting                                           | 1-3                                         |
| Engine Compartment<br>Cooling Fan   |        | 5-2                                                                                                                             | Stop Light                                         | 24-4                                        |
| Front Wiper and Washer              |        | 17-2                                                                                                                            | Taillight and Illumination                         | 25-2                                        |
| Fuel Tank Changeover                |        | 29-6                                                                                                                            | Turn Signal and Hazard                             | 12-2                                        |
| Fuel Heater                         | A      | 19-4                                                                                                                            | Winch                                              | 5-4                                         |
| Glow Plug                           | T      | 4-2                                                                                                                             | 4WD                                                | 22-2                                        |
| Headlight Beam Level<br>Control     |        | 6-2                                                                                                                             | 12/24 Volt<br>Switchover<br>System +               | 1-2                                         |
| Headlight Cleaner                   | Z      | 3-4<br>7-2 (w/ Daytime Running                                                                                                  | 24                                                 | 37-2                                        |
| Headlight                           |        | 7-2 (W/ Daytime Hunning<br>Light)<br>8-2 (LHD in Europe w/o<br>Daytime Running Light)<br>9-2 (U.K.)<br>10-2 (Ex. LHD in Europe) | Connector Joining Wire<br>Harness and Wire Harness | 38-2<br>39-2                                |
| Horn                                |        | 12-4                                                                                                                            | Junction Connector                                 | 40-2<br>40-2                                |
| Ignition                            | E S    | 1-4                                                                                                                             |                                                    |                                             |
| Interior Light                      |        | 11-2                                                                                                                            |                                                    |                                             |