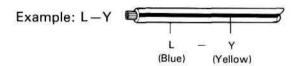

Wire colors are indicated by an alphabetical code.

B = Black L = Blue R = Red
BR = Brown LG = Light Green V = Violet
G = Green O = Orange W = White
GR = Grav P = Pink Y = Yellow

The first letter indicates the basic wire color and the second letter indicates the color of the stripe.