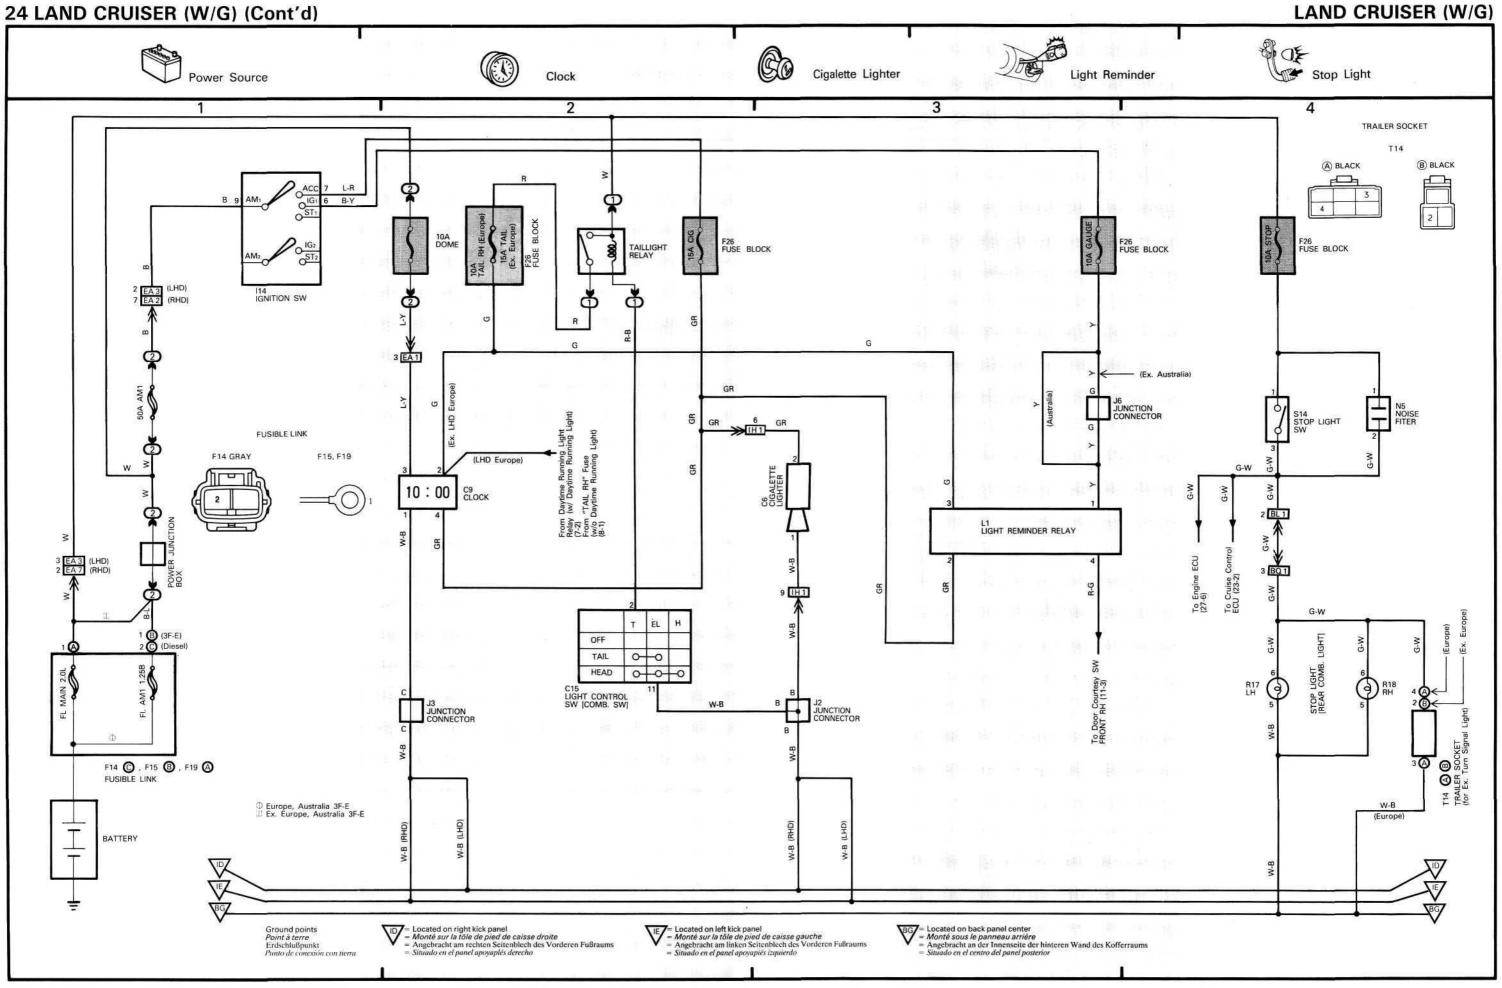

| Junction Connector                                 | 40-2<br>40-2                                |
| Ignition                            | E S    | 1-4                                                                                                                             |                                                    |                                             |
| Interior Light                      |        | 11-2                                                                                                                            |                                                    |                                             |







































34 LAND CRUISER (W/G) (Cont'd) LAND CRUISER (W/G) Air Conditioner, Cooler and Heater (Manual Dual Type) Power Source Condenser Fan 3 4 F26 FUSE BLOCK F26 FUSE BLOCK L-Y (Ex. 3F) W-G (3F) From Neutral Start SW (A/T)(1-2)(1-3) From Ignition SW "ST1" (M/T)(1-2)(1-3) Y-B Y-B 114 IGNITION SW 2 EA3 (LHD) 7 EA2 (RHD) Y-W Y-W W-G R10 REAR HEATER SW AZ8 A/C REL A/C CONDENSER FAN RELAY Y-B REAR HEATER RELAY R-B (Ex. 3F) W-B (3F) O (Ex. 3F) R-B (3F) O (Ex. 3F) R-B (3F) -~~ ð L-B L-B BT BLOWER RESISTOR AZO AZO LG-R **FUSIBLE LINK** 3 EA 3 (LHD) 2 EA 7 (RHD) F14 GRAY F15, F19 R-G 1 [F1] R-G A31 A/C TERMISTOR **-**------14 O , F15 B , F19 O USIBLE LINK Y-R B-W ⊕ Europe, Australia 3F-E
 □ Ex. Europe, Australia 3F-E R26 REAR HEATER BR-W H14 HEATER BLOWER AND A/C SW B-Y BATTERY E = Located on left ki