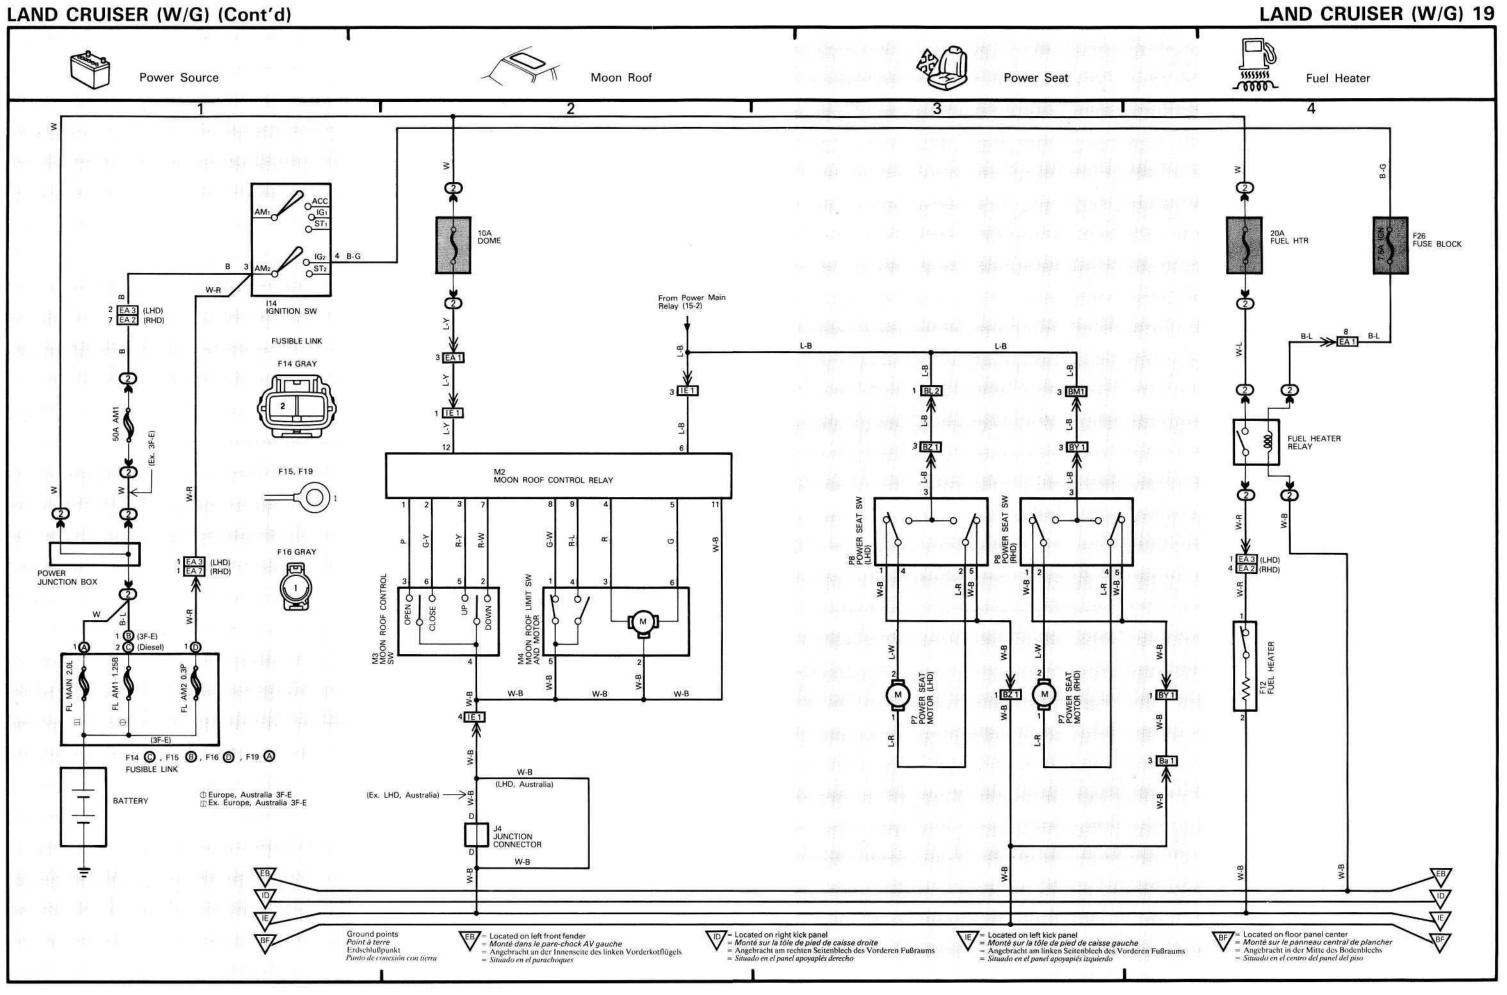

| Junction Connector                                 | 40-2<br>40-2                                |
| Ignition                            | E S    | 1-4                                                                                                                             |                                                    |                                             |
| Interior Light                      |        | 11-2                                                                                                                            |                                                    |                                             |







































34 LAND CRUISER (W/G) (Cont'd) LAND CRUISER (W/G) Air Conditioner, Cooler and Heater (Manual Dual Type) Power Source Condenser Fan 3 4 F26 FUSE BLOCK F26 FUSE BLOCK L-Y (Ex. 3F) W-G (3F) From Neutral Start SW (A/T)(1-2)(1-3) From Ignition SW "ST1" (M/T)(1-2)(1-3) Y-B Y-B 114 IGNITION SW 2 EA3 (LHD) 7 EA2 (RHD) Y-W Y-W W-G R10 REAR HEATER SW AZ8 A/C REL A/C CONDENSER FAN RELAY Y-B REAR HEATER RELAY R-B (Ex. 3F) W-B (3F) O (Ex. 3F) R-B (3F) O (Ex. 3F) R-B (3F) -~~ ð L-B L-B BT BLOWER RESISTOR AZO AZO LG-R **FUSIBLE LINK** 3 EA 3 (LHD) 2 EA 7 (RHD) F14 GRAY F15, F19 R-G 1 [F1] R-G A31 A/C TERMISTOR **-**------14 O , F15 B , F19 O USIBLE LINK Y-R B-W ⊕ Europe, Australia 3F-E
 □ Ex. Europe, Australia 3F-E R26 REAR HEATER BR-W H14 HEATER BLOWER AND A/C SW B-Y BATTERY E = Located