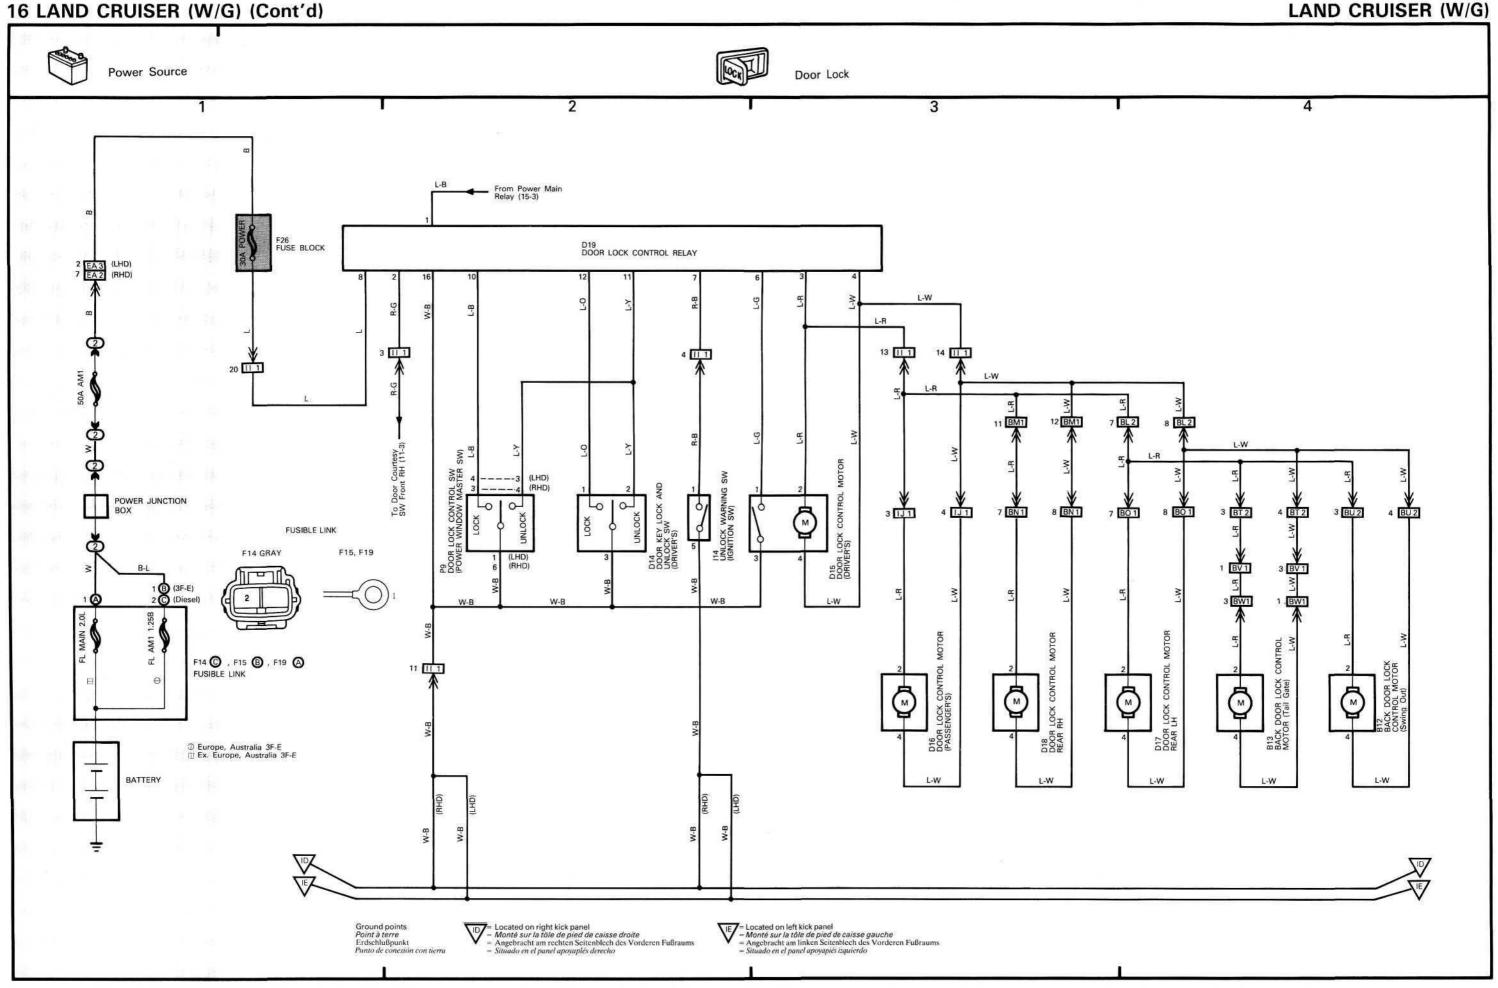

| SYSTEMS                             | ι      | OCATION                                                                                                                         | SYSTEMS                                            | LOCATION                                    |
|-------------------------------------|--------|---------------------------------------------------------------------------------------------------------------------------------|----------------------------------------------------|---------------------------------------------|
| Accessory Meter                     |        | 20-3                                                                                                                            | Light Reminder                                     | <b>3</b> 24-3                               |
| Air Conditioner, Cooler and Heater  |        | 30-2 (Auto) 34-3 (Manual Dual Type) 36-2 (Manual Single Type)                                                                   | Moon Roof                                          | 19-2                                        |
| Auto Antenna                        |        | 13-3                                                                                                                            | Power Seat                                         | 19-3                                        |
| Automatic Transmission<br>Indicator | PRND2L | 21-2                                                                                                                            | Power Source                                       | 1~28,-1<br>30-1, 34-1                       |
| Back-Up Lights                      |        | 21-3                                                                                                                            | Power Window                                       | 15-2                                        |
| Charging                            |        | 2-2                                                                                                                             | PPS (Progressive Power Steering)                   | 5-3                                         |
| Cigarette Lighter                   |        | 24-3                                                                                                                            | Radio and Tape Player                              | 26-3 (w/o CD Player)<br>26-5 (w/ CD Player) |
| Clock                               |        | 24-2                                                                                                                            | Rear Air Conditioner                               | 33-2 (Auto)<br>35-3 (Manual)                |
| Combination Meter                   | E008   | 28-2                                                                                                                            | Rear Fog Light                                     | 14-2                                        |
| Condenser Fan                       |        | 34-2                                                                                                                            | Rear Window Defogger                               | 18-2                                        |
| Cool and Hot Box                    |        | 33-6                                                                                                                            | Rear Wiper and Washer                              | 17-3                                        |
| Cruise Control                      | 40sm   | 23-2                                                                                                                            | Remote Control Mirror                              | 20-2                                        |
| Door Lock                           |        | 16-2                                                                                                                            | Seat Belt Warning                                  | 21-4                                        |
| Emission Control                    |        | 3-2 (Ex. Middle East)<br>3-3 (Middle East)                                                                                      | Seat Heater                                        | 18-4                                        |
| Engine Control                      |        | 27-2                                                                                                                            | Starting                                           | 1-3                                         |
| Engine Compartment<br>Cooling Fan   |        | 5-2                                                                                                                             | Stop Light                                         | 24-4                                        |
| Front Wiper and Washer              |        | 17-2                                                                                                                            | Taillight and Illumination                         | 25-2                                        |
| Fuel Tank Changeover                |        | 29-6                                                                                                                            | Turn Signal and Hazard                             | 12-2                                        |
| Fuel Heater                         | A      | 19-4                                                                                                                            | Winch                                              | 5-4                                         |
| Glow Plug                           | T      | 4-2                                                                                                                             | 4WD                                                | 22-2                                        |
| Headlight Beam Level<br>Control     |        | 6-2                                                                                                                             | 12/24 Volt<br>Switchover<br>System +               | 1-2                                         |
| Headlight Cleaner                   | Z      | 3-4<br>7-2 (w/ Daytime Running                                                                                                  | 24                                                 | 37-2                                        |
| Headlight                           |        | 7-2 (W/ Daytime Hunning<br>Light)<br>8-2 (LHD in Europe w/o<br>Daytime Running Light)<br>9-2 (U.K.)<br>10-2 (Ex. LHD in Europe) | Connector Joining Wire<br>Harness and Wire Harness | 38-2<br>39-2                                |
| Horn                                |        | 12-4                                                                                                                            | Junction Connector                                 | 40-2<br>40-2                                |
| Ignition                            | E S    | 1-4                                                                                                                             |                                                    |                                             |
| Interior Light                      |        | 11-2                                                                                                                            |                                                    |                                             |