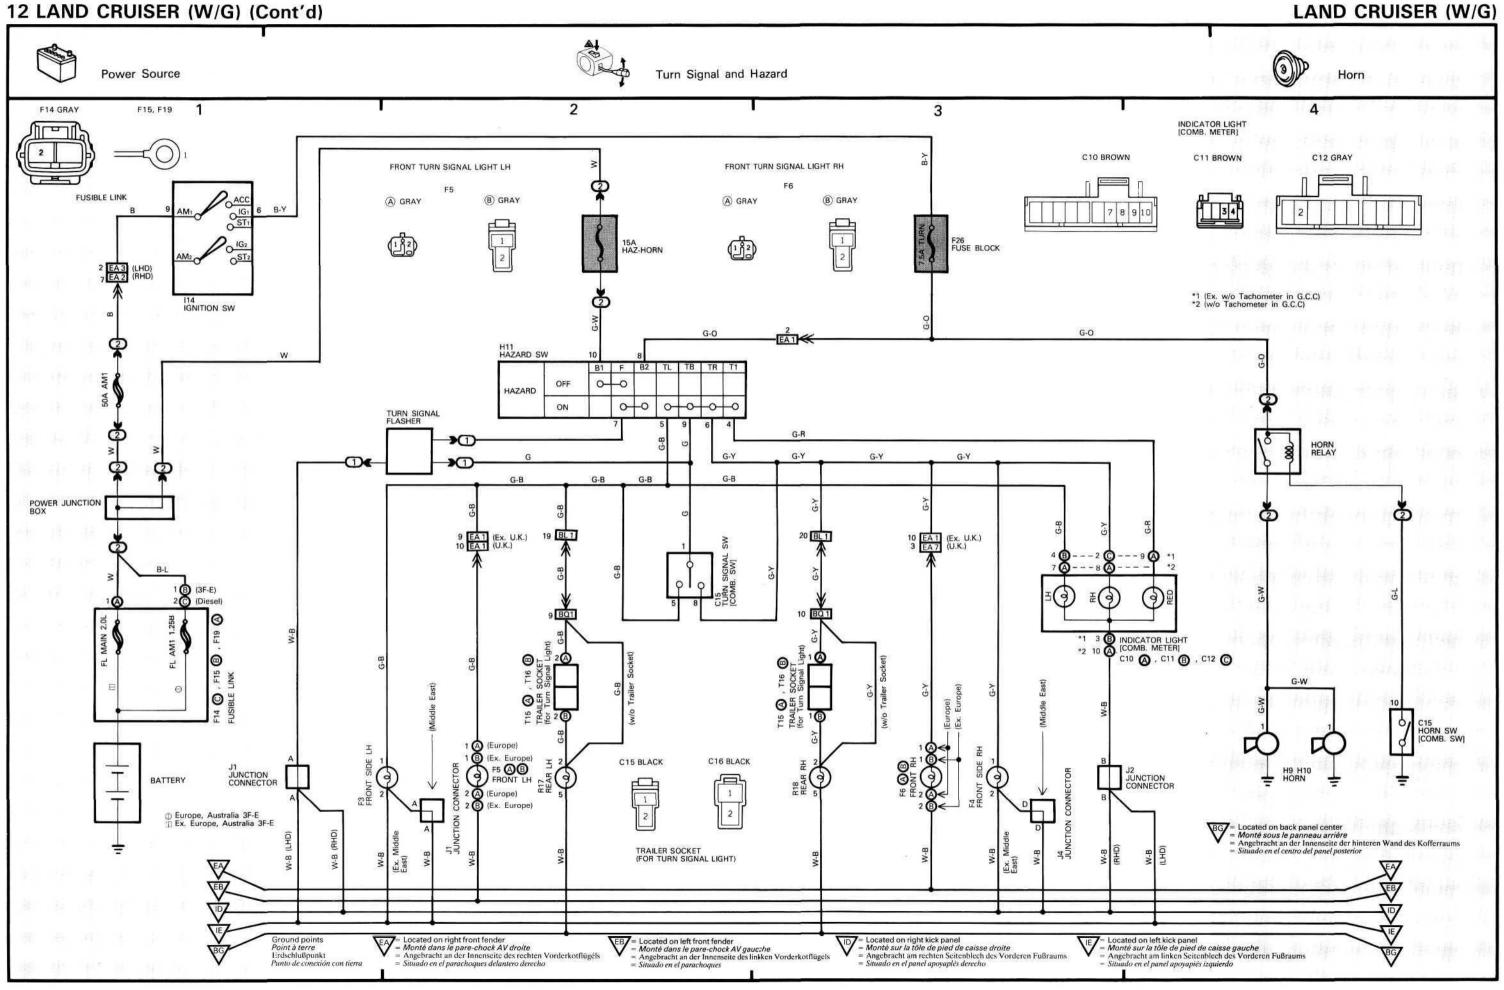

| SYSTEMS                             | ι      | OCATION                                                                                                                         | SYSTEMS                                            | LOCATION                                    |
|-------------------------------------|--------|---------------------------------------------------------------------------------------------------------------------------------|----------------------------------------------------|---------------------------------------------|
| Accessory Meter                     |        | 20-3                                                                                                                            | Light Reminder                                     | <b>3</b> 24-3                               |
| Air Conditioner, Cooler and Heater  |        | 30-2 (Auto) 34-3 (Manual Dual Type) 36-2 (Manual Single Type)                                                                   | Moon Roof                                          | 19-2                                        |
| Auto Antenna                        |        | 13-3                                                                                                                            | Power Seat                                         | 19-3                                        |
| Automatic Transmission<br>Indicator | PRND2L | 21-2                                                                                                                            | Power Source                                       | 1~28,-1<br>30-1, 34-1                       |
| Back-Up Lights                      |        | 21-3                                                                                                                            | Power Window                                       | 15-2                                        |
| Charging                            |        | 2-2                                                                                                                             | PPS (Progressive Power Steering)                   | 5-3                                         |
| Cigarette Lighter                   |        | 24-3                                                                                                                            | Radio and Tape Player                              | 26-3 (w/o CD Player)<br>26-5 (w/ CD Player) |
| Clock                               |        | 24-2                                                                                                                            | Rear Air Conditioner                               | 33-2 (Auto)<br>35-3 (Manual)                |
| Combination Meter                   | E008   | 28-2                                                                                                                            | Rear Fog Light                                     | 14-2                                        |
| Condenser Fan                       |        | 34-2                                                                                                                            | Rear Window Defogger                               | 18-2                                        |
| Cool and Hot Box                    |        | 33-6                                                                                                                            | Rear Wiper and Washer                              | 17-3                                        |
| Cruise Control                      | 40sm   | 23-2                                                                                                                            | Remote Control Mirror                              | 20-2                                        |
| Door Lock                           |        | 16-2                                                                                                                            | Seat Belt Warning                                  | 21-4                                        |
| Emission Control                    |        | 3-2 (Ex. Middle East)<br>3-3 (Middle East)                                                                                      | Seat Heater                                        | 18-4                                        |
| Engine Control                      |        | 27-2                                                                                                                            | Starting                                           | 1-3                                         |
| Engine Compartment<br>Cooling Fan   |        | 5-2                                                                                                                             | Stop Light                                         | 24-4                                        |
| Front Wiper and Washer              |        | 17-2                                                                                                                            | Taillight and Illumination                         | 25-2                                        |
| Fuel Tank Changeover                |        | 29-6                                                                                                                            | Turn Signal and Hazard                             | 12-2                                        |
| Fuel Heater                         | A      | 19-4                                                                                                                            | Winch                                              | 5-4                                         |
| Glow Plug                           | T      | 4-2                                                                                                                             | 4WD                                                | 22-2                                        |
| Headlight Beam Level<br>Control     |        | 6-2                                                                                                                             | 12/24 Volt<br>Switchover<br>System +               | 1-2                                         |
| Headlight Cleaner                   | Z      | 3-4<br>7-2 (w/ Daytime Running                                                                                                  | 24                                                 | 37-2                                        |
| Headlight                           |        | 7-2 (W/ Daytime Hunning<br>Light)<br>8-2 (LHD in Europe w/o<br>Daytime Running Light)<br>9-2 (U.K.)<br>10-2 (Ex. LHD in Europe) | Connector Joining Wire<br>Harness and Wire Harness | 38-2<br>39-2                                |
| Horn                                |        | 12-4                                                                                                                            | Junction Connector                                 | 40-2<br>40-2                                |
| Ignition                            | E S    | 1-4                                                                                                                             |                                                    |                                             |
| Interior Light                      |        | 11-2                                                                                                                            |                                                    |                                             |