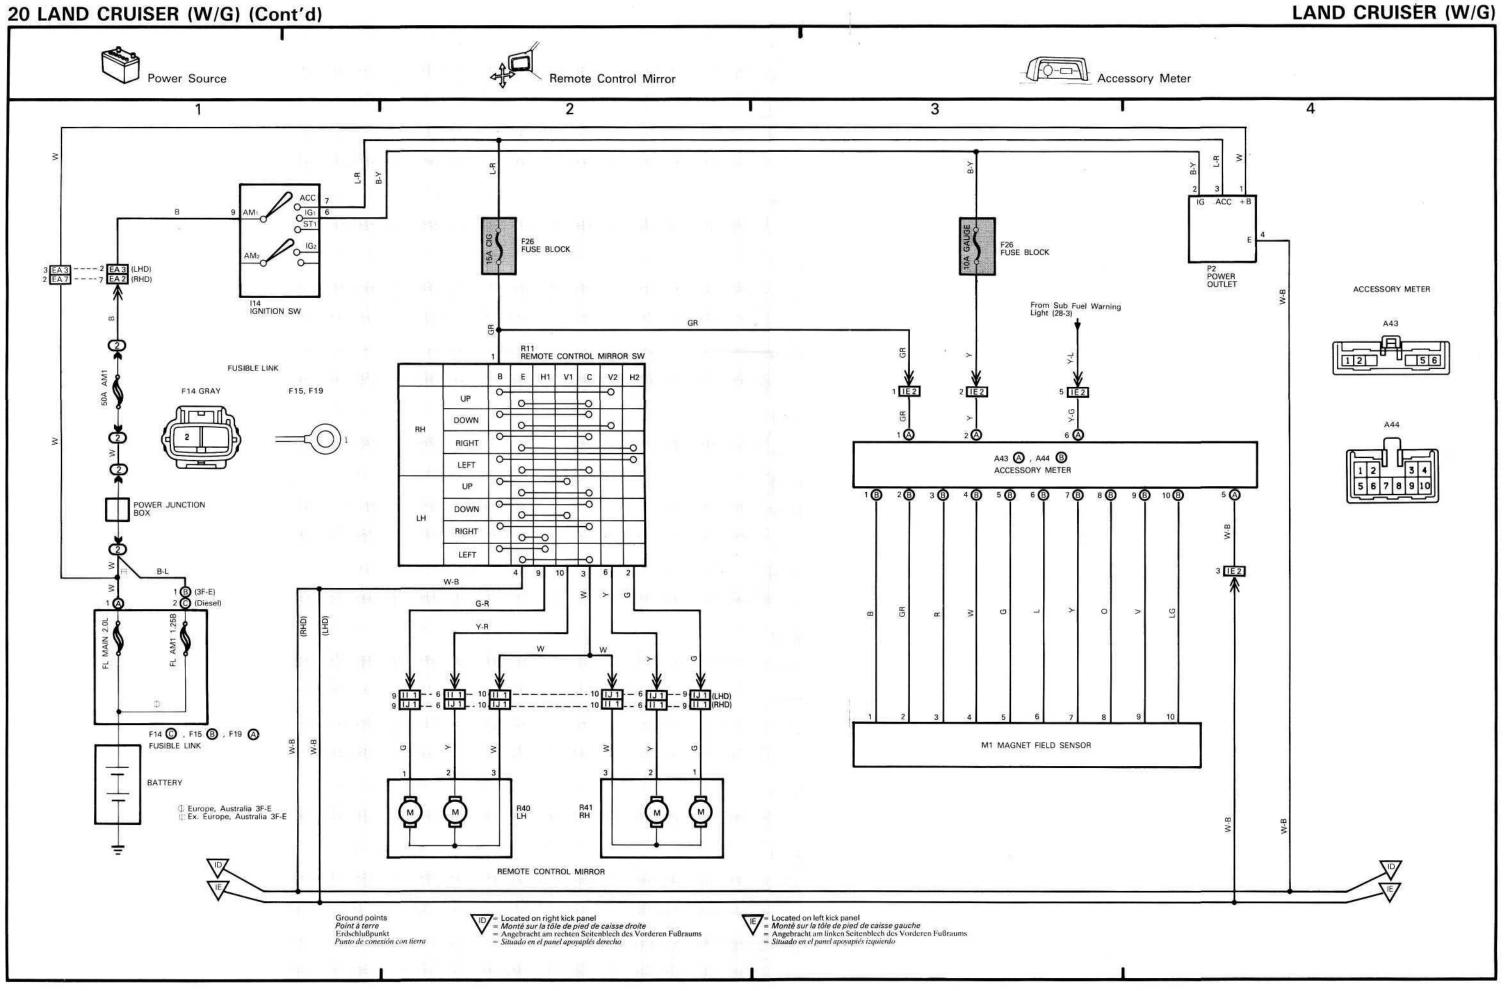

| Junction Connector                                 | 40-2<br>40-2                                |
| Ignition                            | E S    | 1-4                                                                                                                             |                                                    |                                             |
| Interior Light                      |        | 11-2                                                                                                                            |                                                    |                                             |







































34 LAND CRUISER (W/G) (Cont'd) LAND CRUISER (W/G) Air Conditioner, Cooler and Heater (Manual Dual Type) Power Source Condenser Fan 3 4 F26 FUSE BLOCK F26 FUSE BLOCK L-Y (Ex. 3F) W-G (3F) From Neutral Start SW (A/T)(1-2)(1-3) From Ignition SW "ST1" (M/T)(1-2)(1-3) Y-B Y-B 114 IGNITION SW 2 EA3 (LHD) 7 EA2 (RHD) Y-W Y-W W-G R10 REAR HEATER SW AZ8 A/C REL A/C CONDENSER FAN RELAY Y-B REAR HEATER RELAY R-B (Ex. 3F) W-B (3F) O (Ex. 3F) R-B (3F) O (Ex. 3F) R-B (3F) -~~ ð L-B L-B BT BLOWER RESISTOR AZO AZO LG-R **FUSIBLE LINK** 3 EA 3 (LHD) 2 EA 7 (RHD) F14 GRAY F15, F19 R-G 1 [F1] R-G A31 A/C TERMISTOR **-**------14 O , F15 B , F19 O USIBLE LINK Y-R B-W ⊕ Europe, Australia 3F-E
 □ Ex. Europe, Australia 3F-E R26 REAR HEATER BR-W H14 HEATER BLOWER AND A/C SW B-Y BATTERY E = Located on