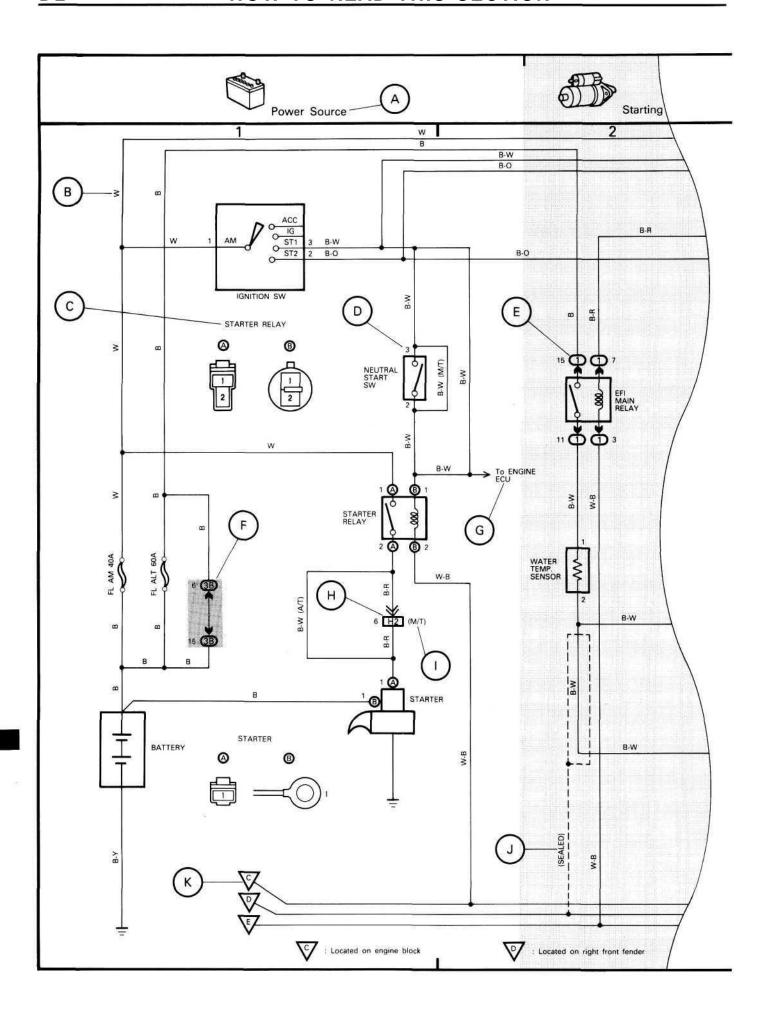

## ELECTRICAL WIRING DIAGRAMS

## **ABBREVIATION**

The following abbreviations are used in this wiring diagram.

A/C = Air Conditioner

A/T = Automatic Transmission

CB = Circuit Breaker CD = Compact Disc

ECU = Electronic Control Unit EFI = Electronic Fuel Injection EGR = Exhaust Gas Recirculation

EUR = Europe Ex. = Except FL = Fusible Link

ISC = Idle Speed Control J/B = Junction Block LH = Left-Hand

M/T = Manual Transmission

PKB = Parking Brake

PPS = Progressive Power Steering

R/B = Relay Block RH = Right-Hand SC = Spark Control

SW = Switch

TP = Throttle Positioner

VSV = Vacuum Switching Valve

w/ = With w/o = Without W/G = Wagon

2WD = Two Wheel Drive Vehicles (4 x 2) 4WD = Four Wheel Drive Vehicles (4 x 4)

- A: System Title
- B): Indicates the wiring color.

Wire colors are indicated by an alphabetical code.

B = Black L = Blue R = Red
BR = Brown LG = Light Green V = Violet
G = Green O = Orange W = White
GR = Grav P = Pink Y = Yellow

The first letter indicates the basic wire color and the second letter indicates the color of the stripe.

- ©: Indicates the connector to be connected to a part (the numeral indicates the pin No.)
- D: Indicates the pin number of the connector.
   The numbering system is different for female and male connectors.

Example: Numbered in order from upper left to lower right Numbered in order from upper right to lower left

BE0832

The numbering system for the overall wiring diagram is the same as above.

E: Indicates a Relay Block. No shading is used and only the Relay Block No. is shown to distinguish it from the J/B.

Example: Indicates Relay Block No.1.

(F): Junction Block (The number in the circle is the J/B No. and the connector code is shown beside it). Junction Blocks are shaded to clearly separate them from other parts (different junction blocks are shaded differently for further clarification).

## Example:

3B indicates that it is inside Junction Block No.3.

- (G): Indicates related system.
- H: Indicates the wiring harness and wiring harness connector. The wiring harness with male terminal is shown with arrows (♥).
  Outside numerals are pin numbers.
  - All connectors are shown from the open end, and the lock is on top.

BE0833

- () are used to indicate different wiring and connector, etc. when the vehicle model, engine type, or specification is different.
- (J): Indicates a sealed wiring harness.

(K): Indicates a ground point.