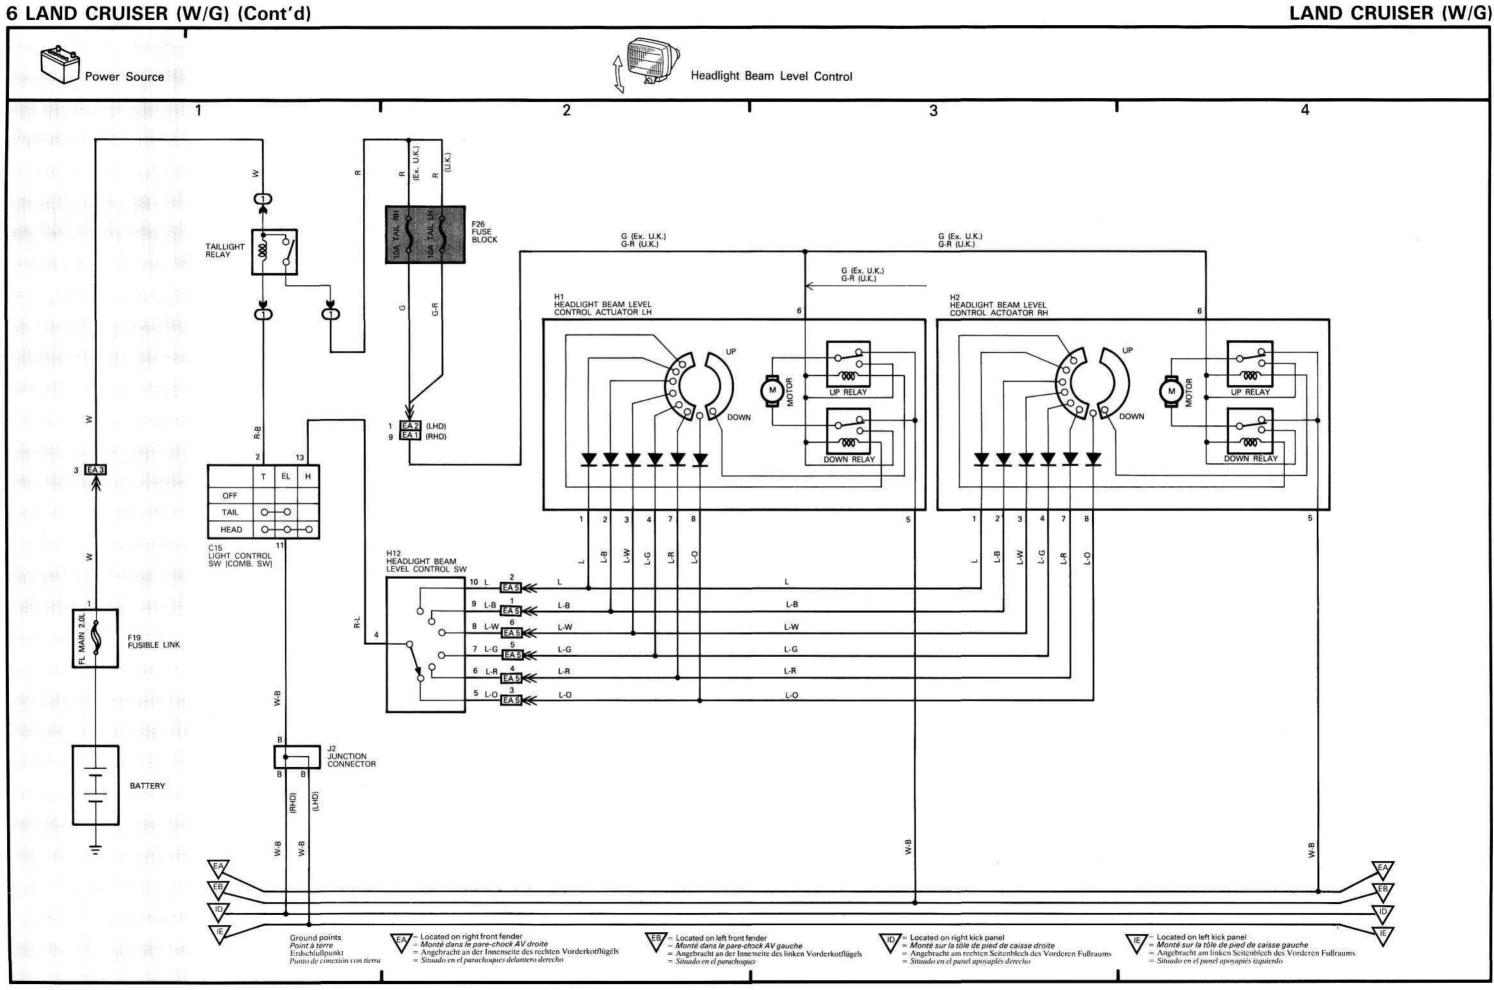

| SYSTEMS                             | ι      | OCATION                                                                                                                         | SYSTEMS                                            | LOCATION                                    |
|-------------------------------------|--------|---------------------------------------------------------------------------------------------------------------------------------|----------------------------------------------------|---------------------------------------------|
| Accessory Meter                     |        | 20-3                                                                                                                            | Light Reminder                                     | <b>3</b> 24-3                               |
| Air Conditioner, Cooler and Heater  |        | 30-2 (Auto) 34-3 (Manual Dual Type) 36-2 (Manual Single Type)                                                                   | Moon Roof                                          | 19-2                                        |
| Auto Antenna                        |        | 13-3                                                                                                                            | Power Seat                                         | 19-3                                        |
| Automatic Transmission<br>Indicator | PRND2L | 21-2                                                                                                                            | Power Source                                       | 1~28,-1<br>30-1, 34-1                       |
| Back-Up Lights                      |        | 21-3                                                                                                                            | Power Window                                       | 15-2                                        |
| Charging                            |        | 2-2                                                                                                                             | PPS (Progressive Power Steering)                   | 5-3                                         |
| Cigarette Lighter                   |        | 24-3                                                                                                                            | Radio and Tape Player                              | 26-3 (w/o CD Player)<br>26-5 (w/ CD Player) |
| Clock                               |        | 24-2                                                                                                                            | Rear Air Conditioner                               | 33-2 (Auto)<br>35-3 (Manual)                |
| Combination Meter                   | E008   | 28-2                                                                                                                            | Rear Fog Light                                     | 14-2                                        |
| Condenser Fan                       |        | 34-2                                                                                                                            | Rear Window Defogger                               | 18-2                                        |
| Cool and Hot Box                    |        | 33-6                                                                                                                            | Rear Wiper and Washer                              | 17-3                                        |
| Cruise Control                      | 40sm   | 23-2                                                                                                                            | Remote Control Mirror                              | 20-2                                        |
| Door Lock                           |        | 16-2                                                                                                                            | Seat Belt Warning                                  | 21-4                                        |
| Emission Control                    |        | 3-2 (Ex. Middle East)<br>3-3 (Middle East)                                                                                      | Seat Heater                                        | 18-4                                        |
| Engine Control                      |        | 27-2                                                                                                                            | Starting                                           | 1-3                                         |
| Engine Compartment<br>Cooling Fan   |        | 5-2                                                                                                                             | Stop Light                                         | 24-4                                        |
| Front Wiper and Washer              |        | 17-2                                                                                                                            | Taillight and Illumination                         | 25-2                                        |
| Fuel Tank Changeover                |        | 29-6                                                                                                                            | Turn Signal and Hazard                             | 12-2                                        |
| Fuel Heater                         | A      | 19-4                                                                                                                            | Winch                                              | 5-4                                         |
| Glow Plug                           | T      | 4-2                                                                                                                             | 4WD                                                | 22-2                                        |
| Headlight Beam Level<br>Control     |        | 6-2                                                                                                                             | 12/24 Volt<br>Switchover<br>System +               | 1-2                                         |
| Headlight Cleaner                   | Z      | 3-4<br>7-2 (w/ Daytime Running                                                                                                  | 24                                                 | 37-2                                        |
| Headlight                           |        | 7-2 (W/ Daytime Hunning<br>Light)<br>8-2 (LHD in Europe w/o<br>Daytime Running Light)<br>9-2 (U.K.)<br>10-2 (Ex. LHD in Europe) | Connector Joining Wire<br>Harness and Wire Harness | 38-2<br>39-2                                |
| Horn                                |        | 12-4                                                                                                                            | Junction Connector                                 | 40-2<br>40-2                                |
| Ignition                            | E S    | 1-4                                                                                                                             |                                                    |                                             |
| Interior Light                      |        | 11-2                                                                                                                            |                                                    |                                             |